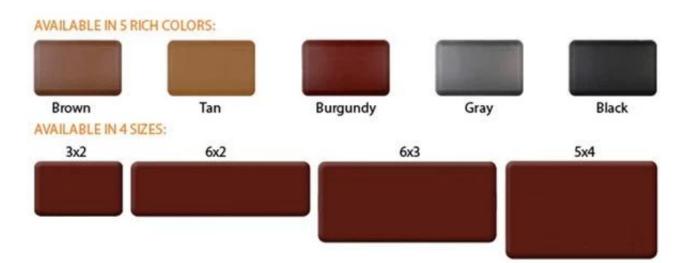

- Polyurethane ( PU ), an advanced and trustworthy material, material
  - 100pcs мод
- as your requirement 3
- size

| 4  | technical      | hand-made and machinery                                                                       |
|----|----------------|-----------------------------------------------------------------------------------------------|
| 5  | finished       | PU self-skin                                                                                  |
| 6  | payment term   | ЛТ                                                                                            |
| 7  | packing        | Normal export corrugated carton as per clients' request                                       |
| 8  | usage          | floor mat, kitchen mat                                                                        |
| 9  | Custom service | Dimension, material, style all can be custom made                                             |
| 10 | delivery time  | 40 days after receiving the deposit                                                           |
| 11 | remarks        | Your satisfaction is our greatest affirmation and if you have any problems please contact us. |