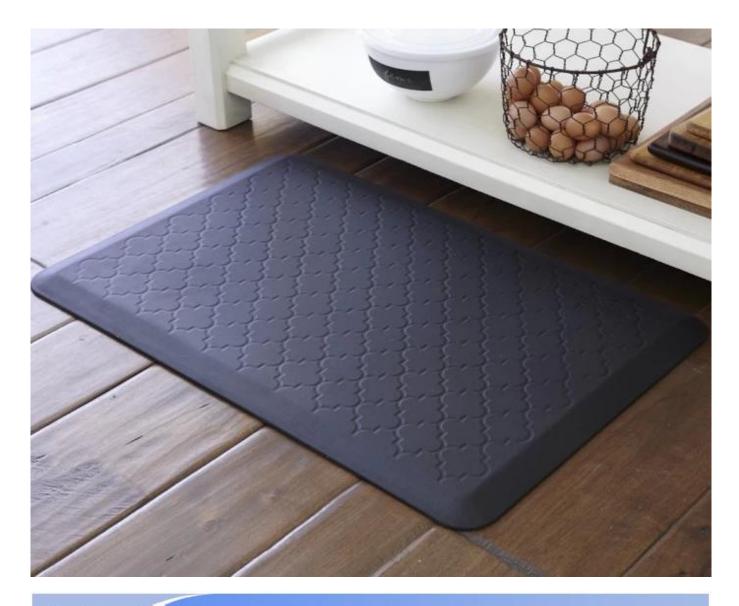

#### Feature:

- 1. <u>Waterproof, anti-bacteria, non-slip, self-skinning, fireproof</u>
- 2. Easy to clean anti-slip, fireproof, good wear resistance, good shock resistance
- 3. Soft, comfortable, anti-fatigue, multi-purpose, anti fatigue, anti-corrosion
- 4. Anticorrosion, damp-proof, anti-crack, mothproof, anti-ultraviolet
- 5. No radiation, non-toxic and eco-friendly

### Specification

Anti-fatigue mats are beneficial for back thigh and lower leg or foot, which offer you unique feeling from your head to your toe. Anti fatigue mat is a natural shock absorber, and it can rebound quickly to the smallest weight shift, encourage blood flow to feet, legs, and lower back. The anti fatigue mat is engineered to the optimal degree of softness to minimize the harmful, painful consequences of standing for extended periods as well as to reduce the stress and strain of standing. Anti-Fatigue Mats have been designed to promote better posture, proper circulation, muscle toning and sense of well-being. In addition, the Mats reduce the fatigue and discomfort associated with the stress and strain of long term or static standing.