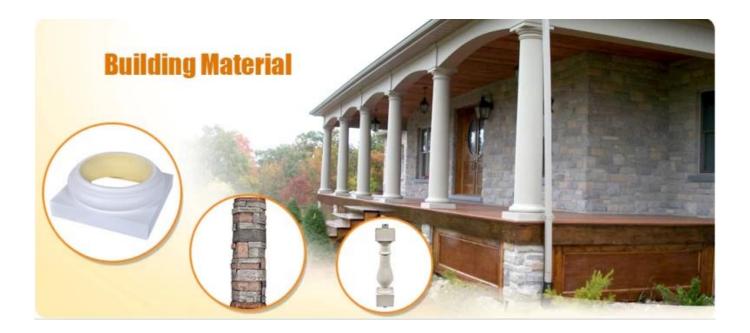

## Feature:

- 1. Waterproof, anti-bacteria, non-slip, fireproof
- 2. Light weight, green product, easy installation
- 3. <u>Durable, eco-friendly, sturdy surface, heat insulation</u>
- 4. Anticorrosion, damp-proof, anti-crack, mothproof, anti-ultraviolet
- 5. No radiation, non-toxic and eco-friendly

# Specification

Polyurethane(PU) materials has been widely used for interior decoration and the public decoration. Such as Houses, villas, hotels, night clubs, dancing halls, bars, clothing shops, building offices, conference halls, church etc. Different from wood or plaster, PU molding do not saturate, leak, deform or detach, it's durable and easy to clean and maintain. And it can last longer than MDF or wood mouldings.

| 1  | Name           | Polyurethane hand railing height, stairs han