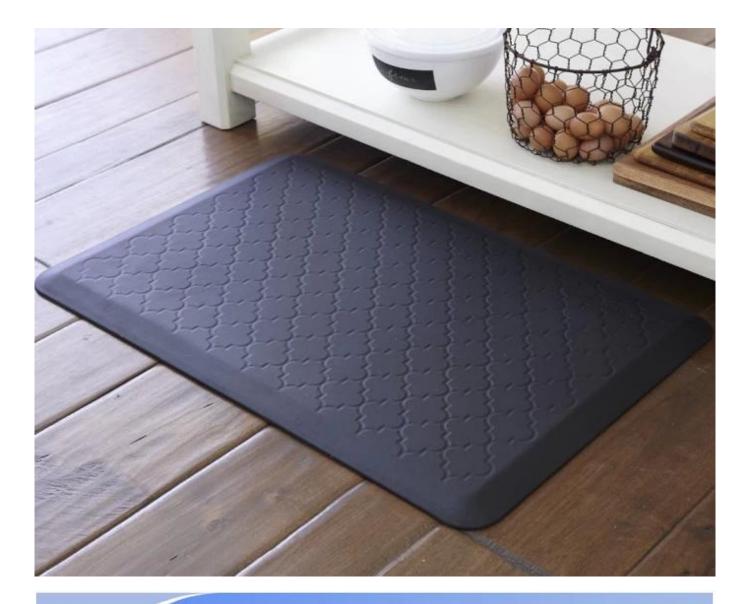

#### Feature:

- 1. <u>Waterproof, anti-bacteria, non-slip, self-skinning, fireproof</u>
- 2. Easy to clean anti-slip, fireproof, good wear resistance, good shock resistance
- 3. <u>Soft, comfortable, anti-fatigue, multi-purpose, anti fatigue, anti-corrosion</u>
- 4. Anticorrosion, damp-proof, anti-crack, mothproof, anti-ultraviolet
- 5. <u>No radiation, non-toxic and eco-friendly</u>

### Specification

Anti-fatigue mats are beneficial for back thigh and lower leg or foot, which offer you unique feeling from your head to your toe. Anti fatigue mat is a natural shock absorber, and it can rebound quickly to the smallest weight shift, encourage blood flow to feet, legs, and lower back. The anti fatigue mat is engineered to the optimal degree of softness to minimize the harmful, painful consequences of standing for extended periods as well as to reduce the stress and strain of standing. Anti-Fatigue Mats have been designed to promote better posture, proper circulation, muscle toning and sense of well-being. In addition, the Mats reduce the fatigue and discomfort associated with the stress and strain of long term or static standing.