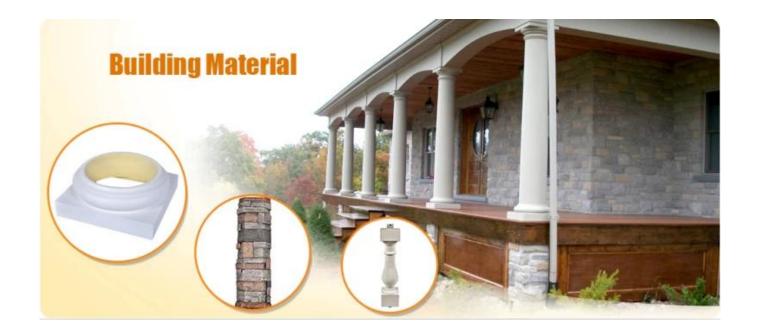

## Specification

Polyurethane(PU) materials has been widely used for interior decoration and the public decoration. Such as Houses, villas, hotels, night clubs, dancing halls, bars, clothing shops, building offices, conference halls, church etc. Different from wood or plaster, PU molding do not saturate, leak, deform or detach, it's durable and easy to clean and maintain. And it can last longer than MDF or wood mouldings.

| 1  | material       | Polyurethane ( PU ), an advanced and trustworthy material,                                    |
|----|----------------|-----------------------------------------------------------------------------------------------|
| 2  | моо            | 100pcs                                                                                        |
| 3  | size           | as your requirement                                                                           |
| 4  | technical      | hand-made and machinery                                                                       |
| 5  | finished       | PU self-skin                                                                                  |
| 6  | payment term   | тл                                                                                            |
| 7  | packing        | Normal export corrugated carton as per clients' request                                       |
| 8  | usage          | polyurethane baluster,balustrade for deck and house ect                                       |
| 9  | Custom service | Dimension, material, style all can be custom made                                             |
| 10 | delivery time  | 40 days after receiving the deposit                                                           |
| 11 | remarks        | Your satisfaction is our greatest affirmation and if you have any problems please contact us. |