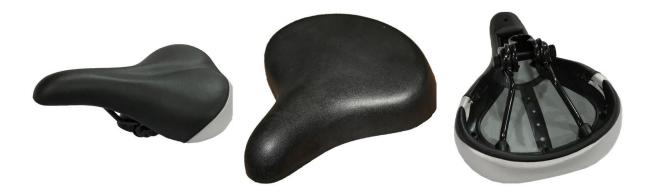

## Feature:

- 1. <u>Waterproof, anti-bacteria, non-slip, self-skinning, fireproof</u>
- 2. Easy to clean anti-slip, fireproof, good wear resistance, good shock resistance
- 3. Soft, comfortable, anti-fatigue, multi-purpose, anti fatigue, anti-corrosion
- 4. Anticorrosion, damp-proof, anti-crack, mothproof, anti-ultraviolet
- 5. <u>No radiation, non-toxic and eco-friendly</u>

# Specification

| 1  | Name           | Polyurethane saddle, saddles, western saddles, saddlery, bike saddle                          |
|----|----------------|-----------------------------------------------------------------------------------------------|
| 2  | моq            | 100pcs                                                                                        |
| 3  | size           | as your requireme