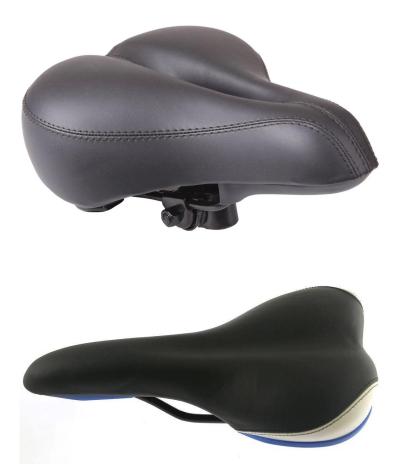

|
| 6  | payment term   | τπ                                                                                            |
| 7  | packing        | Normal export corrugated carton as per clients' request                                       |
| 8  | usage          | Bike                                                                                          |
| 9  | Custom service | Dimension, material, style all can be custom made                                             |
| 10 | delivery time  | 40 days after receiving the deposit                                                           |
| 11 | remarks        | Your satisfaction is our greatest affirmation and if you have any problems please contact us. |

**Products applications** 



# **Our company**

Finehope was founded in 2002 and the number of workers is more than 100, and the number of management group is 41 with the average age of 32. The company has a modern factory with an area of 7000 square meters, and it also has an office building with an area of 1000 square meters which combines modern and classical styles.







# Quality Management

# Material Research and Develop





Through the continuous push, maintenance and periodic review for the quality management system of ISO9001, ISO/TS 16949, to ensure the system works sufficiently, appropriately and effectively.
Five core tools of ISO/TS 16949 : APQP, FMEA, MSA, SPC and PPAP. The effective use of these five core tools can make our quality control and overall management level improved greatly, finally to