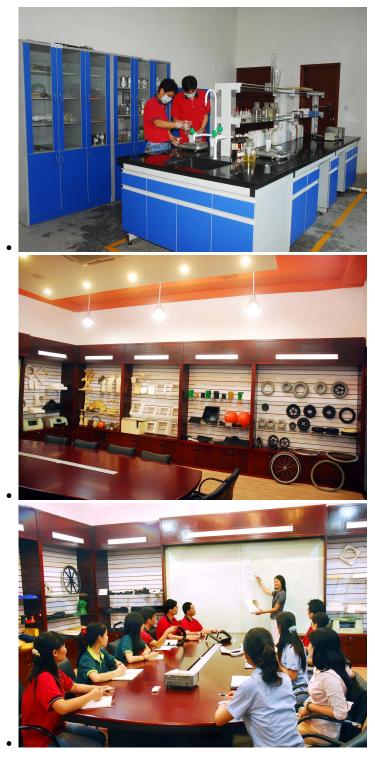

# Quality Management

# Material Research and Develop

Through the continuous push, maintenance and periodic review for the quality management system of ISO9001, ISO/TS 16949, to ensure the system works sufficiently, appropriately and effectively.
Five core tools of ISO/TS 16949 : APQP, FMEA, MSA, SPC and PPAP. The effective use of these five core tools can make our quality control and overall management level improved greatly, finally to meet the requirements of customer.

# Certifications