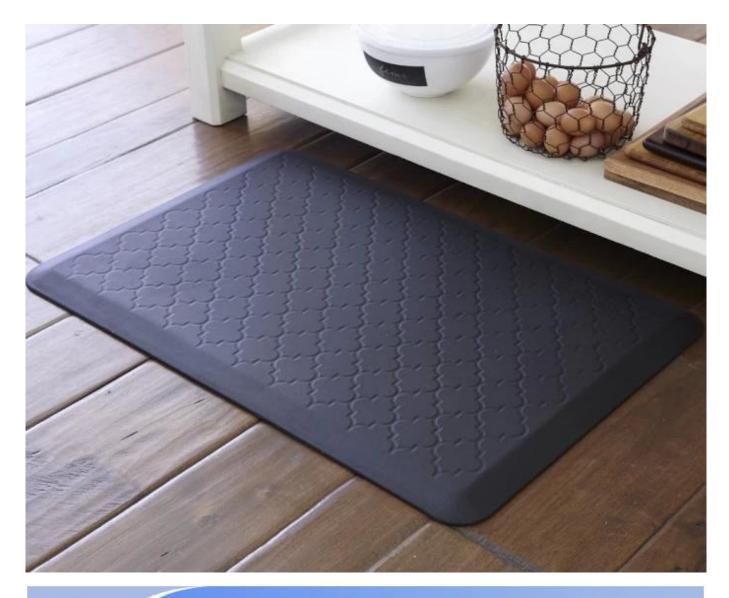

## Feature:

- 1. <u>Waterproof, anti-bacteria, non-slip, self-skinning, fireproof</u>
- 2. Easy to clean anti-slip, fireproof, good wear resistance, good shock resistance
- 3. Soft, comfortable, anti-fatigue, multi-purpose, anti fatigue, anti-corrosion
- 4. <u>Anticorrosion, damp-proof, anti-crack, mothproof, anti-ultraviolet</u>
- 5. <u>No radiation, non-toxic and eco-friendly</u>

## Specification

Anti-fatigue mats are beneficial for back thigh and lower leg or foot, which offer you unique feeling from your head to your toe. Anti fatigue mat is a natural shock absorber, and it can rebound quickly to the smallest weight shift, encourage blood flow to feet, legs, and lower back. The anti fatigue mat is engineered to the optimal degree of softness to minimize the harmful, painful consequences of standing for extended periods as well as to reduce the stress and strain of standing. Anti-Fatigue Mats have been designed to promote better posture, proper circulation, muscle toning and sense of well-being. In addition, the Mats reduce the fatigue and discomfort associated with the stress and strain of long term or static standing.

| 1 | material  | Polyurethane kitchen anti slip mats, comfort kitchen floor mats, best floor mats, best anti fatigue floor mats, black kitchen floor mats |
|---|-----------|------------------------------------------------------------------------------------------------------------------------------------------|
| 2 | MOQ       | 100pcs                                                                                                                                   |
| 3 | size      | as your requirement                                                                                                                      |
| 4 | technical | hand-made and machinery                                                                                                                  |