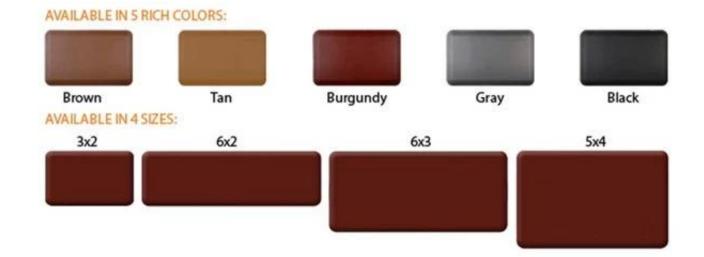

| 1 | material  | Polyurethane kitchen anti slip mats, comfort kitchen floor mats, best floor mats, best anti fatigue floor mats, black kitchen floor mats |
|---|-----------|------------------------------------------------------------------------------------------------------------------------------------------|
| 2 | MOQ       | 100pcs                                                                                                                                   |
| 3 | size      | as your requirement                                                                                                                      |
| 4 | technical | hand-made and machinery                                                                                                                  |

| 5  | finished       | PU self-skin                                                                                  |
|----|----------------|-----------------------------------------------------------------------------------------------|
| 6  | payment term   | π                                                                                             |
| 7  | packing        | Normal export corrugated carton as per clients' request                                       |
| 8  |                | floor mat, kitchen mat                                                                        |
| 9  | Custom service | Dimension, material, style all can be custom made                                             |
| 10 |                | 40 days after receiving the deposit                                                           |
| 11 | remarks        | Your satisfaction is our greatest affirmation and if you have any problems please contact us. |