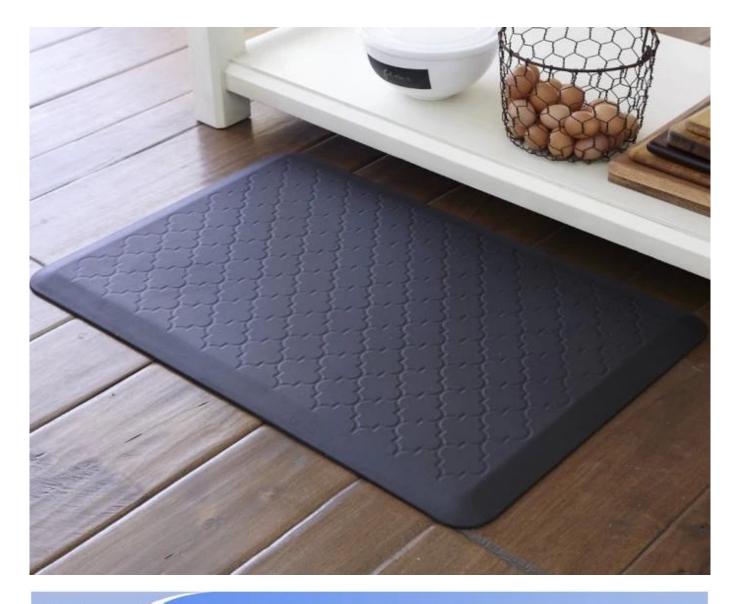

#### Feature:

- 1. Waterproof, anti-bacteria, non-slip, self-skinning, fireproof
- $2. \ \ \underline{\text{Easy to clean anti-slip, fireproof, good wear resistance, good shock resistance}}$
- 3. Soft, comfortable, anti-fatigue, multi-purpose, anti fatigue, anti-corrosion
- 4. Anticorrosion, damp-proof, anti-crack, mothproof, anti-ultraviolet
- 5. No radiation, non-toxic and eco-friendly

## Specification

Anti-fatigue mats are beneficial for back thigh and lower leg or foot, which offer you unique feeling from your head to your toe. Anti fatigue mat is a natural shock absorber, and it can rebound quickly to the smallest weight shift, encourage blood flow to feet, legs, and lower back. The anti fatigue mat is engineered to the optimal degree of softness to minimize the harmful, painful