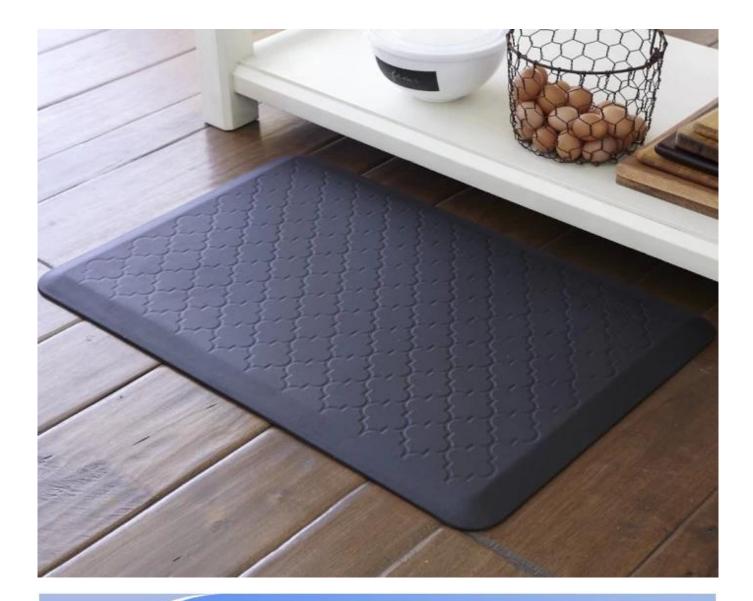

#### Feature:

- 1. <u>Waterproof, anti-bacteria, non-slip, self-skinning, fireproof</u>
- 2. Easy to clean anti-slip, fireproof, good wear resistance, good shock resistance
- 3. Soft, comfortable, anti-fatigue, multi-purpose, anti fatigue, anti-corrosion
- 4. Anticorrosion, damp-proof, anti-crack, mothproof, anti-ultraviolet
- 5. No radiation, non-toxic and eco-friendly

## Specification

Anti-fatigue mats are beneficial for back thigh and lower leg or foot, which offer you unique feeling from your head to your toe. Anti fatigue mat is a natural shock absorber, and it can rebound quickly to the smallest weight shift, encourage blood flow to feet, legs, and lower back. The anti fatigue mat is engineered to the optimal degree of softness to minimize the harmful, painful consequences of standing for extended periods as well as to reduce the stress and strain of standing. Anti-Fatigue Mats have been designed to promote better posture, proper circulation, muscle toning and sense of well-being. In addition, the Mats reduce the fatigue and discomfort associated with the stress and strain of long term or static standing.