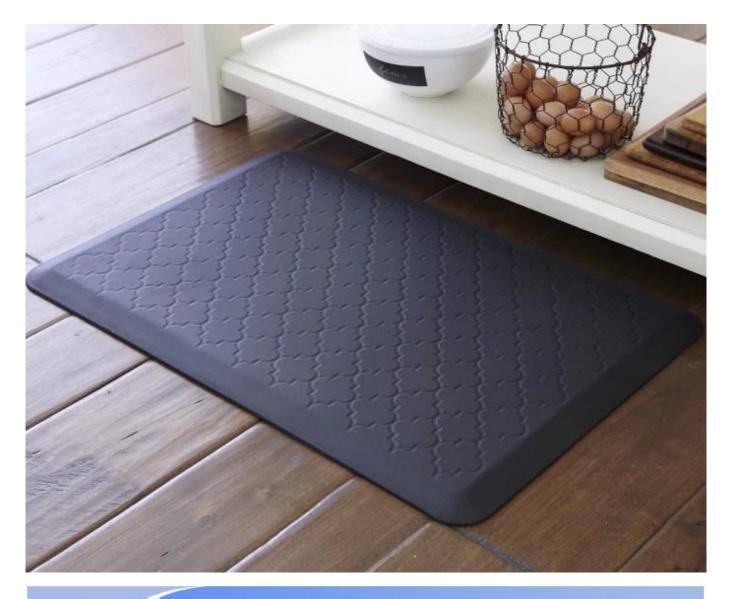

## Feature:

- 1. <u>Waterproof, anti-bacteria, non-slip, self-skinning, fireproof</u>
- $2. \ \ \underline{ {\sf Easy to clean anti-slip, fireproof, good wear resistance, good shock resistance} \\$
- 3. <u>Soft, comfortable, anti-fatigue, multi-purpose, anti fatigue, anti-corrosion</u>
- 4. <u>Anticorrosion, damp-proof, anti-crack, mothproof, anti-ultraviolet</u>
- 5. <u>No radiation, non-toxic and eco-friendly</u>

## Specification

Anti-fatigue mats are beneficial for back thigh and lower leg or foot, which offer you unique feeling from your head to your toe. Anti fatigue mat is a natural shock absorber, and it can rebound quickly to the smallest weight shift, encourage blood flow to feet, legs, and lower back. The anti fatigue mat is engineered to the optimal degree of softness to mi