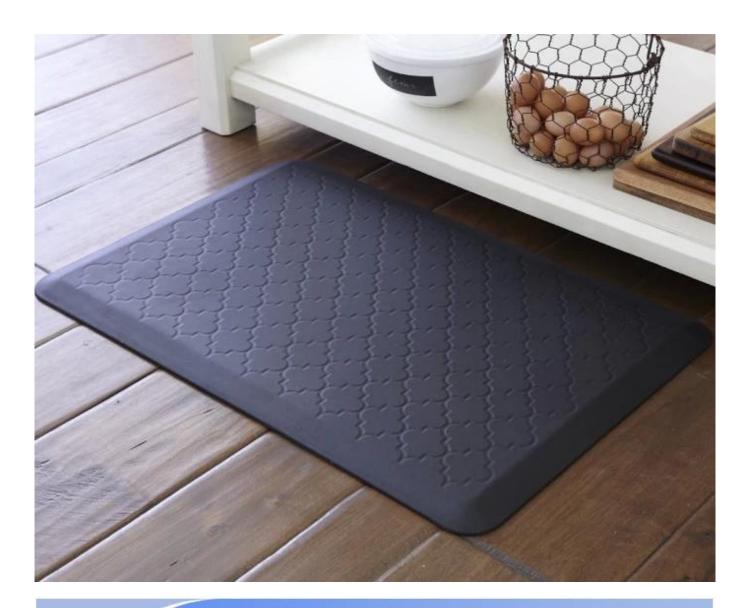

### Feature:

- 1. Waterproof, anti-bacteria, non-slip, self-skinning, fireproof
- $2. \ \ \underline{\text{Easy to clean anti-slip, fireproof, good wear resistance, good shock resistance}}$
- 3. Soft, comfortable, anti-fatigue, multi-purpose, anti fatigue, anti-corrosion
- 4. Anticorrosion, damp-proof, anti-crack, mothproof, anti-ultraviolet
- 5. No radiation, non-toxic and eco-friendly

## Specification

Anti-fatigue mats are beneficial for back thigh and lower leg or foot, which offer you unique feeling from your head to your toe. Anti fatigue mat is a natural shock absorber, and it can rebound quickly to the smallest weight shift, encourage blood flow to feet, legs, and lower back. The anti fatigue mat is engineered to the optimal degree of softness to minimize the harmful, painful c