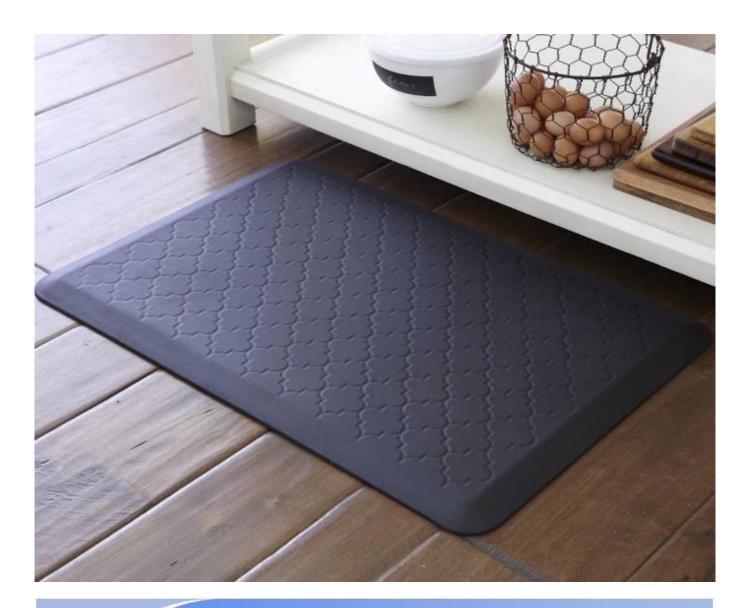

#### Feature:

- 1. Waterproof, anti-bacteria, non-slip, self-skinning, fireproof
- $2. \ \ \underline{\text{Easy to clean anti-slip, fireproof, good wear resistance, good shock resistance}}$
- 3. Soft, comfortable, anti-fatigue, multi-purpose, anti fatigue, anti-corrosion
- 4. Anticorrosion, damp-proof, anti-crack, mothproof, anti-ultraviolet
- 5. No radiation, non-toxic and eco-friendly

## Specification

Anti-fatigue mats are beneficial for back thigh and lower leg or foot, which offer you unique feeling from your head to your toe. Anti fatigue mat is a natural shock absorber, and it can rebound quickly to the smallest weight shift, encourage blood flow to feet, legs, and lower back. The anti fatigue mat is engineered to the optimal degree of softness to minimize the harmful, painful consequences of standing for extended periods as well as to reduce the stress and strain of standing. Anti-Fatigue Mats have been designed to promote better posture, proper circulation, muscle toning and sense of well-being. In addition, the Mats reduce the fatigue and discomfort associated with the stress and strain of long term or static standing.