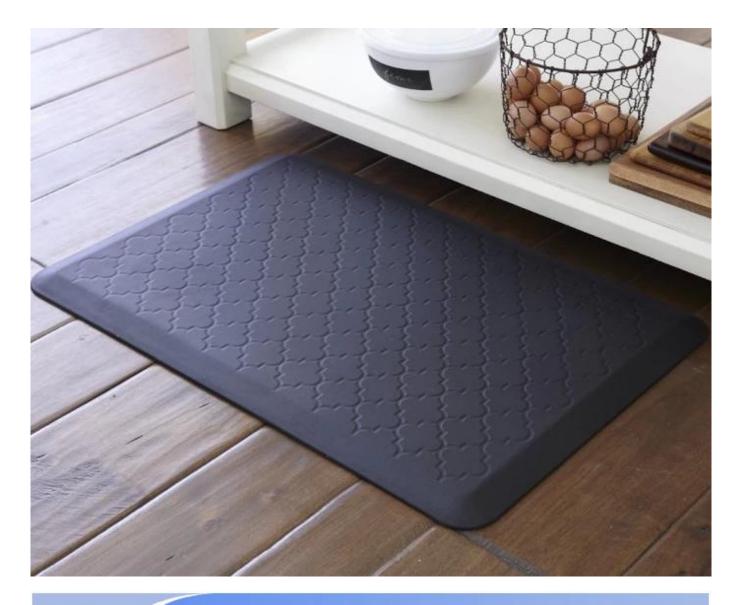

#### Feature:

- 1. <u>Waterproof, anti-bacteria, non-slip, self-skinning, fireproof</u>
- 2. Easy to clean anti-slip, fireproof, good wear resistance, good shock resistance
- 3. Soft, comfortable, anti-fatigue, multi-purpose, anti fatigue, anti-corrosion
- 4. Anticorrosion, damp-proof, anti-crack, mothproof, anti-ultraviolet
- 5. No radiation, non-toxic and eco-friendly

## Specification

Anti-fatigue mats are beneficial for back thigh and lower leg or foot, which offer you unique feeling from your head to your toe. Anti fatigue mat is a natural shock absorber, and it can rebound quickly to the smallest weight shift, encourage blood flow to feet, legs, and lower back. The anti fatigue mat is engineered to the optimal degree of softness to minimize the harmful, painful consequences of standing for extended periods as well as to reduce the stress and strain of standing. Anti-Fatigue Mats have been designed to promote better posture, proper circulation, muscle toning and sense of well-being. In addition, the Mats reduce the fatigue and discomfort associated with the stress and strain of long term or static standing.

| 1 | material | Polyurethane ( PU ), an advanced and trustworthy material, |
|---|----------|------------------------------------------------------------|
| 2 | моq      | 100pcs                                                     |

| 3  |                | as your requirement                                                                           |
|----|----------------|-----------------------------------------------------------------------------------------------|
| 4  | technical      | hand-made and machinery                                                                       |
| 5  | finished       | PU self-skin                                                                                  |
| 6  | payment term   | τπ                                                                                            |
| 7  | packing        | Normal export corrugated carton as per clients' request                                       |
| 8  | usage          | floor mat, kitchen mat                                                                        |
| 9  | Custom service | Dimension, material, style all can be custom made                                             |
| 10 | delivery time  | 40 days after receiving the deposit                                                           |
| 11 | remarks        | Your satisfaction is our greatest affirmation and if you have any problems please contact us. |