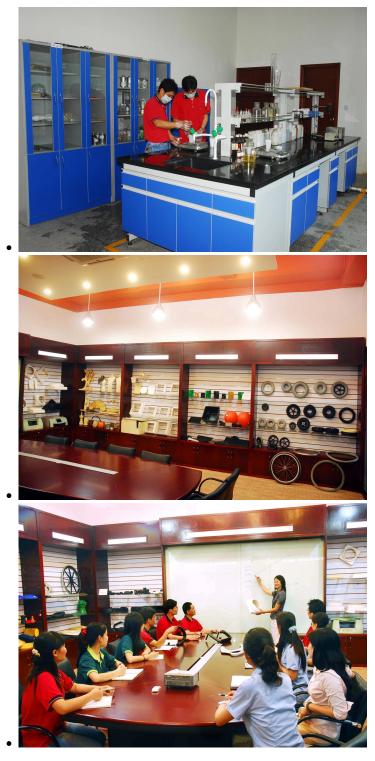

## Material Research and Develop

Through the continuous push, maintenance and periodic review for the quality management system of ISO9001, ISO/TS 16949, to ensure the system works sufficiently, appropriately and effectively.
Five core tools of ISO/TS 16949 : APQP, FMEA, MSA, SPC and PPAP. The effective use of these five core tools can make our quality control and overall management level improved greatly, finally to meet the requirements of customer.

MDI, TDI, HDI and PPDI etc polyether and polyester system formula, which covering all PU systems formula.