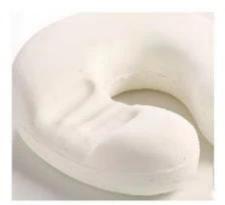

# Finehope

Details of springback

#### Slow / high resilience foam characteristics:

- $1. \ \ Good \ shock \ resistance \ / \ flexibility;$
- 2. The tear strength is good;
- 3. Hardness easy to adjust;
- 4. flexibility, scalability is excellent;
- 5. The foam plasticity excellent (after restore the status quo is changed), can be made into any shape;