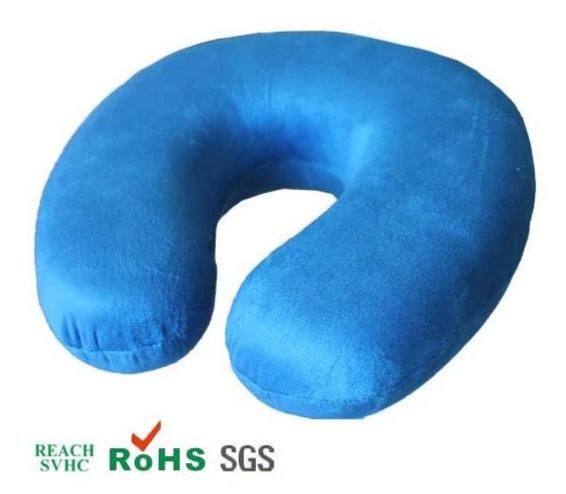

#### 1. Features

PU memory foam neck pillow care, comfort pillow PU, PU slow rebound pillow, neck pillow car care

#### Slow / high resilience foam characteristics:

- $1. \ \ Good \ shock \ resistance \ / \ flexibility;$
- 2. The tear strength is good;
- 3. Hardness easy to adjust;
- 4. flexibility, scalability is excellent;
- 5. The foam plasticity excellent (after restore the status quo is changed), can be made into any shape;