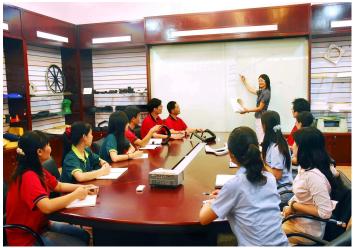

## **Our company**

Finehope was founded in 2002 and the number of workers is more than 100, and the number of management group is 41 with the average age of 32. The company has a modern factory with an area of 7000 square meters, and it also has an office building with an area of 1000 square meters which combines modern and classical styles.