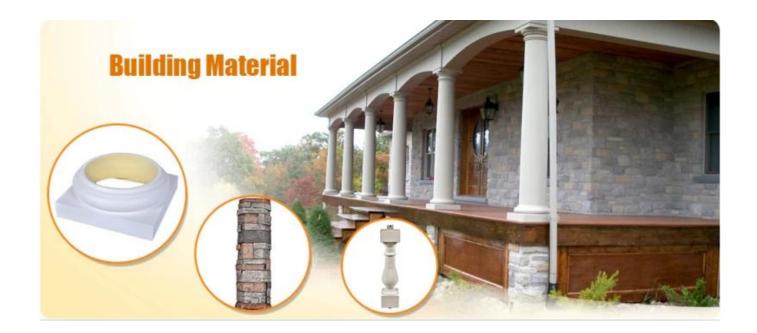

### Feature:

- 1. Waterproof, anti-bacteria, non-slip, fireproof
- 2. Light weight, green product, easy installation
- 3. <u>Durable, eco-friendly, sturdy surface, heat insulation</u>
- 4. Anticorrosion, damp-proof, anti-crack, mothproof, anti-ultraviolet
  - 5. No radiation, non-toxic and eco-friendly

# Specification

Polyurethane(PU) materials has been widely used for interior decoration and the public decoration. Such as Houses, villas, hotels, night clubs, dancing halls, bars, clothing shops, building offices, conference halls, church etc. Different from wood or plaster, PU molding do not saturate, leak, deform or detach, it's durable and easy to clean and maintain. And it can last longer than MDF or wood mouldings.