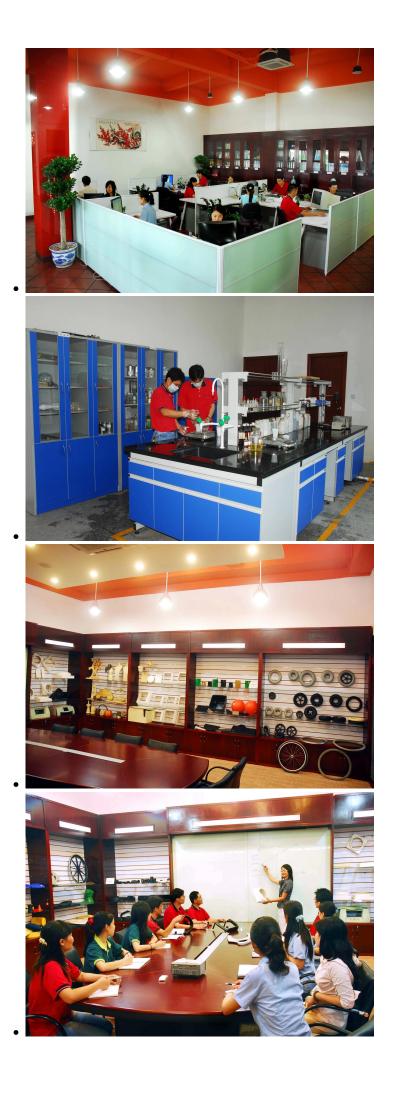

## Our company

Finehope was founded in 2002 and the number of workers is more than 100, and the number of management group is 41 with the average age of 32. The company has a modern factory with an area of 7000 square meters, and it also has an office building with an area of 1000 square meters which combines modern and classical styles.

# Quality control

## Material Research and Develop

Through the continuous push, maintenance and periodic review for the quality management system of ISO9001, ISO/TS 16949, to ensure the system works sufficiently, appropriately and effectively.
Five core tools of ISO/TS 16949 : APQP, FMEA, MSA, SPC and PPAP. The effective use of these five core tools can make our quality control and overall management level improved greatly, finally to meet the requirements of customer.