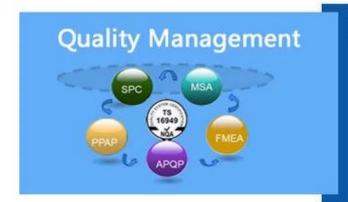

#### 2. What are the differences between Finehope and domestic peers?

- $1. \ \ 1. \ \ Quality \ assurance: \ advanced \ product \ quality \ planning (APQP).$
- 2. 2. Finehope has rich experience in serving international large enterprises.
- 3. 3. Has professional scientific research team of polyurethane material.
- 4. 4. Has independent design, manufacturing and innovation ability of production equipment and molds.

5. 5. Has engineer team who is responsible for the quality assurance system and quality control.