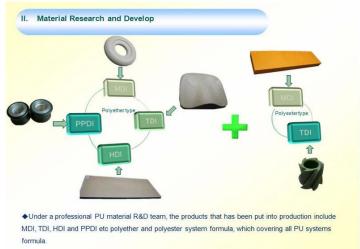

The self-skin product is made in one operation by means of reaction injection molding (RIM), and therefore it has both tenacious and dense outer skin and cellulite core. The thickness of the skin formed varies form several tenths to 5 mm and the skin density from 600 to 1200kg/m³ whereas the density of the inner core is hundreds of kilos per cubic meters. The skin layer and the core layer are an integral body. The continuous, smooth and soft skin layer can protect the foam core from mechanical damage. Semi hard foam series of integral PU varies in different density and hardness depending on the recipe.

The polyurethane is characterized by the fact that it can be sintered integrally with the material filled in the molding process. The basic features of this kind of foam are: extremely high anti-impact, light weighted, highly productive, variable hardness and abrasive-resistant, everlasting elastic, easily colored on the surface, easily coloring the entire body, and intensifiable by inserts.