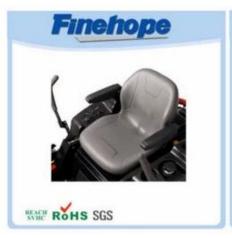

| Name          | China Integral Skinning polyurethane weather proof craftsman riding mower seats |
|---------------|---------------------------------------------------------------------------------|
| Туре          | waterproof seat cushion                                                         |
| Material      | polyurethane(PU), with iron accessory                                           |
| Density       | 180-200kg/m3                                                                    |
| Size          | L*W*H (mm):431*429*63                                                           |
| Packing       | each in PE bag and then in standard carton box                                  |
| Payment Term  | 30% T/T in advance ,70%before the shipment                                      |
| Min. Order    | 1000 pieces                                                                     |
| Port          | Xiamen                                                                          |
| Certification | REACH,ROHS                                                                      |