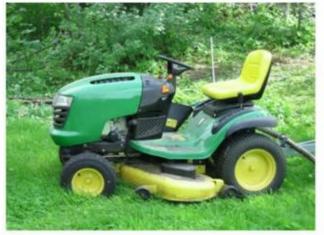

## Specification

The Integral skinning foam product is made in one operation by means of reaction injection molding (RIM), and therefore it has both tenacious and dense outer skin and cellulite core. The thickness of the skin formed varies form several tenths to 5 mm and the skin density from 600 to 1200kg/m³ whereas the density of the inner core is hundreds of kilos per cubic meters. The skin layer and the core layer are an integral body. The continuous, smooth and soft skin layer can protect the foam core from mechanical damage. Semi hard foam series of integral PU varies in different density and hardness depending on the recipe. The lawn mower seats are made from this kind of material which are waterproof, UV protection.

| Name          | China Integral Skinning polyurethane weather proof craftsman riding mower seats |
|---------------|---------------------------------------------------------------------------------|
| Туре          | waterproof seat cushion                                                         |
| Material      | polyurethane(PU), with iron accessory                                           |
| Density       | 180-200kg/m3                                                                    |
| Size          | L*W*H (mm):431*429*63                                                           |
| Packing       | each in PE bag and then in standard carton box                                  |
| Payment Term  | 30% T/T in advance ,70%before the shipment                                      |
| Min. Order    | 1000 pieces                                                                     |
| Port          | Xiamen                                                                          |
| Certification | REACH,ROHS                                                                      |