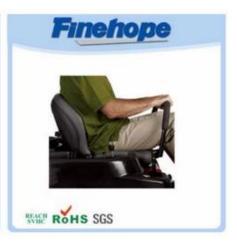

#### Feature:

the Lawn Mower Seat cushion:

- 1. real texture on the surface
- 2. fashion design with smooth lines
- 3. feel comfortable with ergonomics design
- 4. good elasticity
- 5. easy installation
- 6. high resistance to wear
- 7. waterproof, anti-cracking, UV protection, anti-aging
- 8. low production cost, molding in one
- 9. protect the environment and degradable