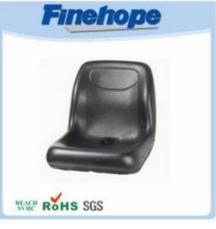

| Name          | China Integral Skinning polyurethane weather proof craftsman riding mower seats |
|---------------|---------------------------------------------------------------------------------|
| Туре          | waterproof seat cushion                                                         |
| Material      | polyurethane(PU), with iron accessory                                           |
| Density       | 180-200kg/m3                                                                    |
| Size          | L*W*H (mm):431*429*63                                                           |
| Packing       | each in PE bag and then in standard carton box                                  |
| Payment Term  | 30% T/T in advance ,70%before the shipment                                      |
| Min. Order    | 1000 pieces                                                                     |
| Port          | Xiamen                                                                          |
| Certification | REACH,ROHS                                                                      |