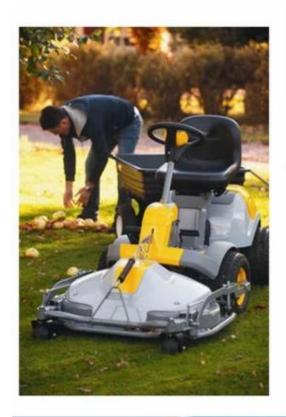

## Specification

The Integral skinning foam product is made in one operation by means of reaction injection molding (RIM), and therefore it has both tenacious and dense outer skin and cellulite core. The thickness of the skin formed varies form several tenths to 5 mm and the skin density from 600 to 1200kg/m³ whereas the density of the inner core is hundreds of kilos per cubic meters. The skin layer and the core layer are an integral body. The continuous, smooth and soft skin layer can protect the foam core from mechanical damage. Semi hard foam series of integral PU varies in different density and hardness depending on the recipe. The lawn mower seats are made from this kind of material which are waterproof, UV protection.