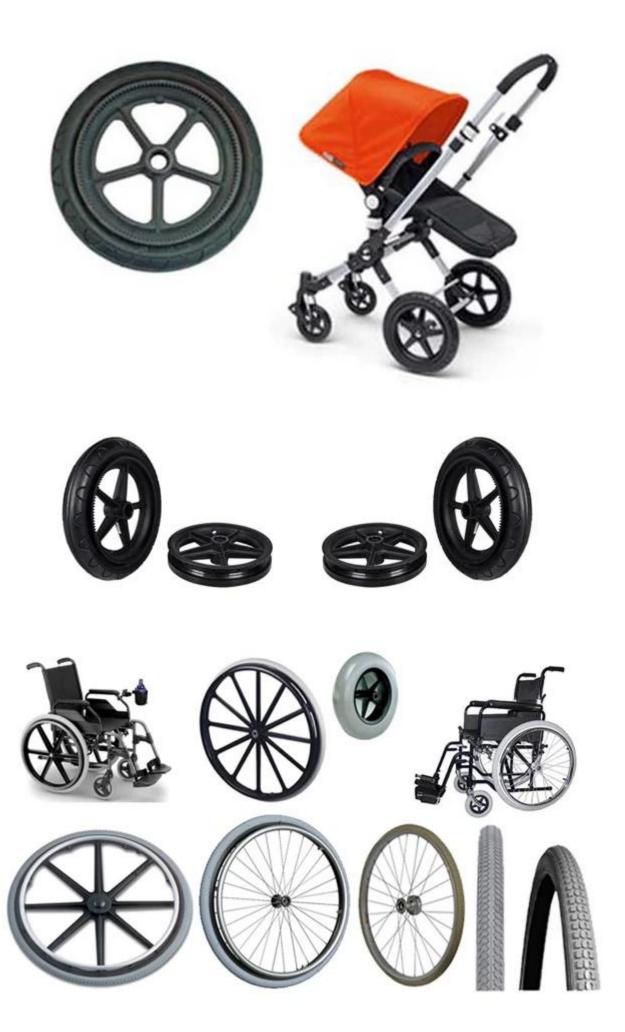

## Pouring polyurethane foam tires good looking tire tread

#### Characteristics of PU solid tires:

- 1. No inflatable (filled PU material instead of the tube), strong bearing capacity;
- 2. Strong wear resistance, is 6 times the rubber tires.
- 3. Lightweight durable, heat resistant, cold resistant, corrosion resistance, good elasticity (minus 40 to maintain the original elasticity);
- 4. Not afraid of nail bar, explosion-proof, anti bar, long service life;
- 5. Product resistance to yellowing (3.5), anti aging, can be made into a variety of colors;
- 6. Good resilience:
- 7. Environmentally friendly products (no fluoride, no heavy metals, in accordance with REACH, ROHS), energy saving and safety, can be degraded.

#### PU solid tire series products are widely used in:

Inflation free tyre: wheelchair car, electric cars, scooter, trolleys, baby stroller, depot, old car, industrial and mining vehicles, electric cars, electric scooter, lawn mower, golf cart, luggage wheel, airport baggage car products.