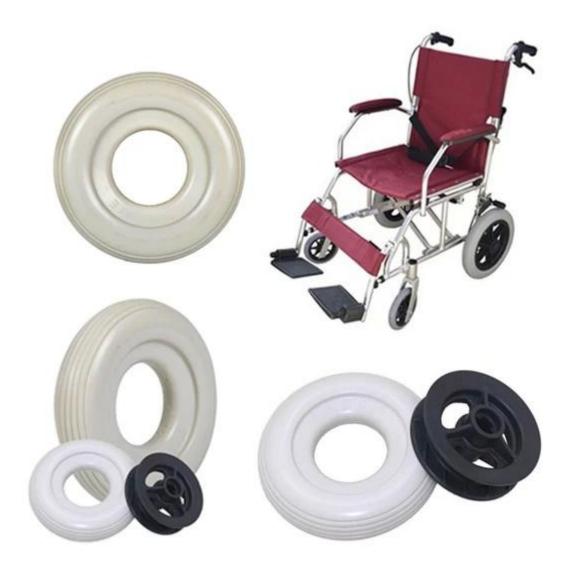

## Pouring polyurethane foam tires good looking tire tread

#### Characteristics of PU solid tires:

- 1. No inflatable (filled PU material instead of the tube), strong bearing capacity;
- 2. Strong wear resistance, is 6 times the rubber tires.
- 3. Lightweight durable, heat resistant, cold resistant, corrosion resistance, good elasticity (minus 40 to maintain the original elasticity);
- 4. Not afraid of nail bar, explosion-proof, anti bar, long service life;
- 5. Product resistance to yellowing (3.5), anti aging, can be made into a variety of colors;
- 6. Good resilience:
- 7. Environmentally friendly products (no fluoride, no heavy metals, in accordance with REACH, ROHS), energy saving and safety, can be degraded.

#### PU solid tire series products are widely used in:

Inflation free tyre: wheelchair car, electric cars, scooter, trolleys, baby stroller, depot, old car, industrial and mining vehicles, electric cars, electric scooter, lawn mower, golf cart, luggage wheel, airport baggage car products.