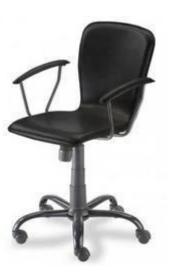

# Feature:

- 1. Waterproof, anti-bacteria, non-slip, self-skinning, fireproof
- $2. \ \ \underline{\text{Easy to clean anti-slip, fireproof, good wear resistance, good shock resistance}}$
- $3. \ \ \underline{\text{Soft, comfortable, anti-fatigue, multi-purpose, anti fatigue, anti-corrosion}}$
- $\textbf{4.} \quad \underline{\textbf{Anticorrosion, damp-proof, anti-crack, mothproof, anti-ultraviolet}}$
- $5. \ \ \, \underline{\text{No radiation, non-toxic and eco-friendly}}$

# Specification

| 1  | material       | Polyurethane+iron accessory                                                                   |
|----|----------------|-----------------------------------------------------------------------------------------------|
| 2  | моо            | 100pcs