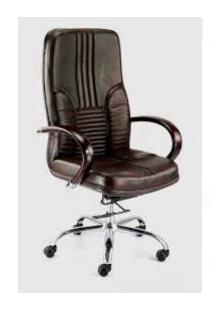

# Feature:

- 1. Waterproof, anti-bacteria, non-slip, self-skinning, fireproof
- $2. \ \ \underline{\text{Easy to clean anti-slip, fireproof, good wear resistance, good shock resistance}}$
- $3. \ \ \underline{\text{Soft, comfortable, anti-fatigue, multi-purpose, anti fatigue, anti-corrosion}}$
- $\textbf{4.} \quad \underline{\textbf{Anticorrosion, damp-proof, anti-crack, mothproof, anti-ultraviolet}}$
- $5. \ \ \, \underline{\text{No radiation, non-toxic and eco-friendly}}$

# Specification

| 1  | material       | Polyurethane+iron accessory                                                                   |
|----|----------------|-----------------------------------------------------------------------------------------------|
| 2  | моо            | 100pcs