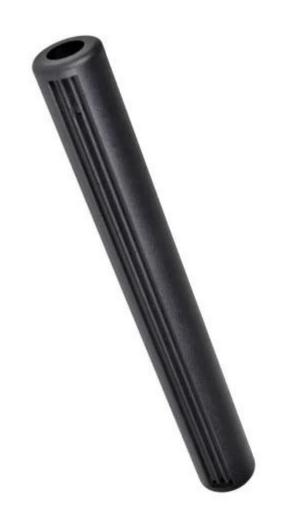

# Feature:

- 1. Waterproof, anti-bacteria, non-slip, self-skinning, fireproof
- $2. \ \ \underline{\text{Easy to clean anti-slip, fireproof, good wear resistance, good shock resistance}}$
- $3. \ \ \underline{\text{Soft, comfortable, anti-fatigue, multi-purpose, anti fatigue, anti-corrosion}}$
- $\textbf{4.} \quad \underline{\textbf{Anticorrosion, damp-proof, anti-crack, mothproof, anti-ultraviolet}}$
- $5. \ \ \, \underline{\text{No radiation, non-toxic and eco-friendly}}$

# Specification

| 1  | material       | Polyurethane+iron accessory                                                                   |
|----|----------------|-----------------------------------------------------------------------------------------------|
| 2  | моо            | 100pcs