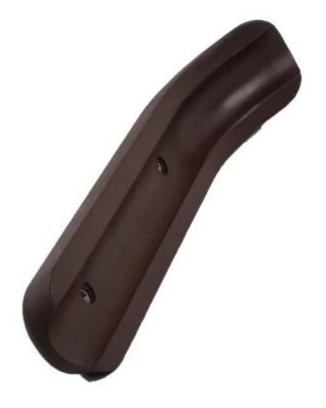

# Feature:

- 1. Waterproof, anti-bacteria, non-slip, self-skinning, fireproof
- $2. \ \ \underline{\text{Easy to clean anti-slip, fireproof, good wear resistance, good shock resistance}}$
- $3. \ \ \underline{\text{Soft, comfortable, anti-fatigue, multi-purpose, anti fatigue, anti-corrosion}}$
- $\textbf{4.} \quad \underline{\textbf{Anticorrosion, damp-proof, anti-crack, mothproof, anti-ultraviolet}}$
- $5. \ \ \, \underline{\text{No radiation, non-toxic and eco-friendly}}$

# Specification

| 1  | material       | Polyurethane+iron accessory                                                                   |
|----|----------------|-----------------------------------------------------------------------------------------------|
| 2  | моо            | 100pcs