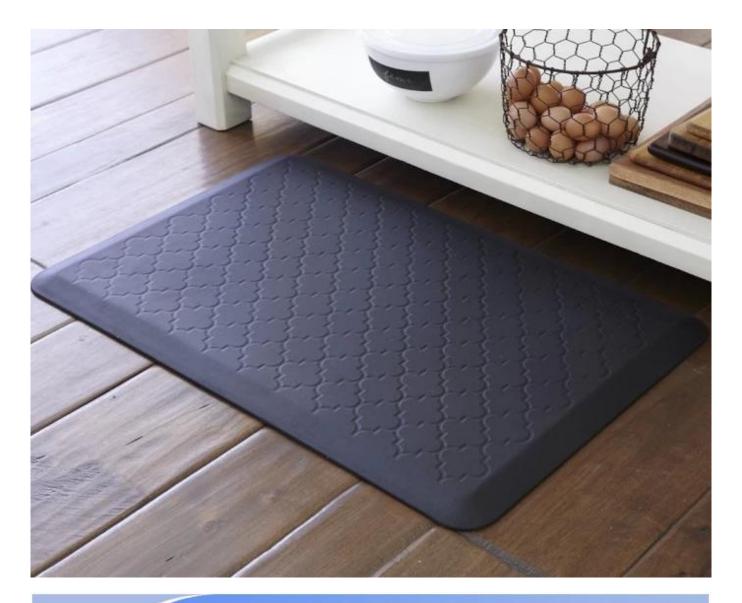

#### Feature:

- 1. Waterproof, anti-bacteria, non-slip, self-skinning, fireproof
- 2. Easy to clean anti-slip, fireproof, good wear resistance, good shock resistance
- 3. Soft, comfortable, anti-fatigue, multi-purpose, anti fatigue, anti-corrosion
- 4. Anticorrosion, damp-proof, anti-crack, mothproof, anti-ultraviolet
- 5. No radiation, non-toxic and eco-friendly

## Specification

Anti-fatigue mats are beneficial for back thigh and lower leg or foot, which offer you unique feeling from your head to your toe. Anti fatigue mat is a natural shock absorber, and it can rebound quickly to the smallest weight shift, encourage blood flow to feet, legs, and lower back. The anti fatigue mat is engineered to the optimal degree of softness to minimize the harmful, painful consequences of standing for extended periods as well as to reduce the stress and strain of standing. Anti-Fatigue Mats have been designed to promote better posture, proper circulation, muscle toning and sense of well-being. In addition, the Mats reduce the fatigue and discomfort associated with the stress and strain of long term or static standing.