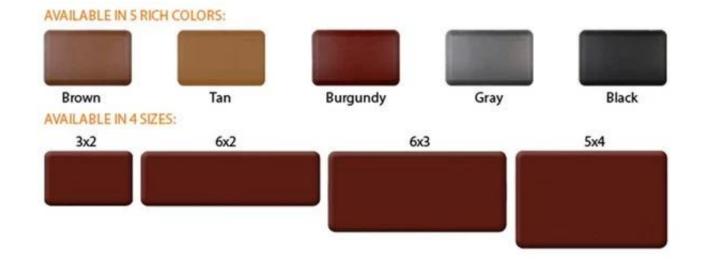

## Feature:

- 1. Waterproof, anti-bacteria, non-slip, self-skinning, fireproof
- $2. \ \ \underline{\text{Tight secure velcro for easy adjustment,}}$
- 3. Soft, comfortable, anti-fatigue, multi-purpose, anti fatigue, anti-corrosion
- 4. Anticorrosion, damp-proof, anti-crack, mothproof, anti-ultraviolet
- 5. No radiation, thick high density multi-layer on high impact zones.