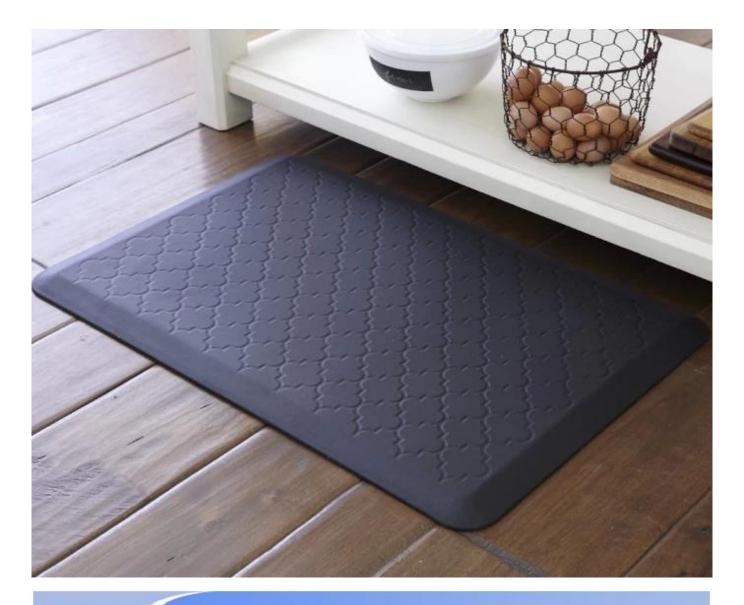

### Feature:

- 1. Waterproof, anti-bacteria, non-slip, self-skinning, fireproof
- 2. Easy to clean anti-slip, fireproof, good wear resistance, good shock resistance
- 3. Soft, comfortable, anti-fatigue, multi-purpose, anti fatigue, anti-corrosion
- ${\bf 4.} \quad {\bf \underline{Anticorrosion,\,damp\text{-}proof,\,anti\text{-}crack,\,moth proof,\,anti\text{-}ultraviolet}}$
- 5. No radiation, non-toxic and eco-friendly

## Specification

Anti-fatigue mats are beneficial for back thigh and lower leg or foot, which offer you unique feeling from your head to your toe. Anti fatigue mat is a natural shock absorber, and it can rebound quickly to the smallest weight shift, encourage blood flow to feet, legs, and lower back. The anti fatigue mat is engineered to the optimal degree of softness to minimize the harmful, painful consequences of standing for extended periods as well as to reduce the stress and strain of standing. Anti-Fatigue Mats have been designed to promote better posture, proper circulation, muscle toning and sense of well-being. In addition, the Mats reduce the fatigue and discomfort associated with the stress and strain of long term or static standing.

| 1 | material  | Polyurethane cushion floor mat, commercial kitchen floor mats, black rubber mat, bath matts, anti slip rug |
|---|-----------|------------------------------------------------------------------------------------------------------------|
| 2 | MOQ       | 100pcs                                                                                                     |
| 3 | size      | as your requirement                                                                                        |
| 4 | technical | hand-made and machinery                                                                                    |

| 5  | finished       | PU self-skin                                                                                  |
|----|----------------|-----------------------------------------------------------------------------------------------|
| 6  | payment term   | тл                                                                                            |
| 7  | packing        | Normal export corrugated carton as per clients' request                                       |
| 8  | usage          | floor mat, kitchen mat                                                                        |
| 9  | Custom service | Dimension, material, style all can be custom made                                             |
| 10 | delivery time  | 40 days after receiving the deposit                                                           |
| 11 |                | Your satisfaction is our greatest affirmation and if you have any problems please contact us. |