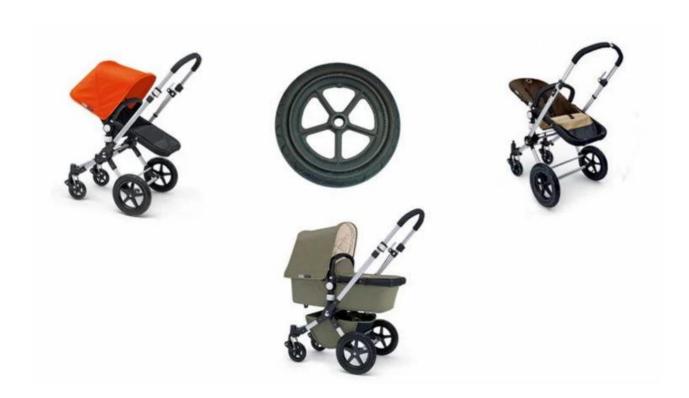

# Specification

| 1  | Name           | Polyurethane cheap tyres, bike accessories, tires online, custom wheels, tire sales           |
|----|----------------|-----------------------------------------------------------------------------------------------|
| 2  | моо            | 100pcs                                                                                        |
| 3  | size           | as your requirement                                                                           |
| 4  | technical      | hand-made and machinery                                                                       |
| 5  | finished       | PU                                                                                            |
| 6  | payment term   | лг                                                                                            |
| 7  | packing        | Normal export corrugated carton as per clients' request                                       |
| 8  | usage          | Baby stroller                                                                                 |
| 9  | Custom service | Dimension, material, style all can be custom made                                             |
| 10 | delivery time  | 40 days after receiving the deposit                                                           |
| 11 | remarks        | Your satisfaction is our greatest affirmation and if you have any problems please contact us. |

# Products applications

Quality control