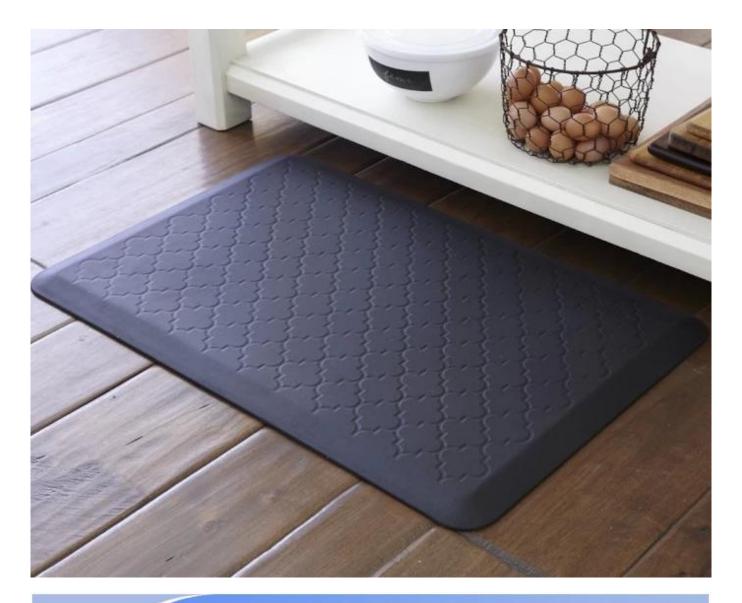

#### Feature:

- 1. Waterproof, anti-bacteria, non-slip, self-skinning, fireproof
- 2. Easy to clean anti-slip, fireproof, good wear resistance, good shock resistance
- 3. Soft, comfortable, anti-fatigue, multi-purpose, anti fatigue, anti-corrosion
- 4. Anticorrosion, damp-proof, anti-crack, mothproof, anti-ultraviolet
- 5. No radiation, non-toxic and eco-friendly

## Specification

Anti-fatigue mats are beneficial for back thigh and lower leg or foot, which offer you unique feeling from your head to your toe. Anti fatigue mat is a natural shock absorber, and it can rebound quickly to the smallest weight shift, encourage blood flow to feet, legs, and lower back. The anti fatigue mat is engineered to the optimal degree of softness to minimize the harmful, painful consequences of standing