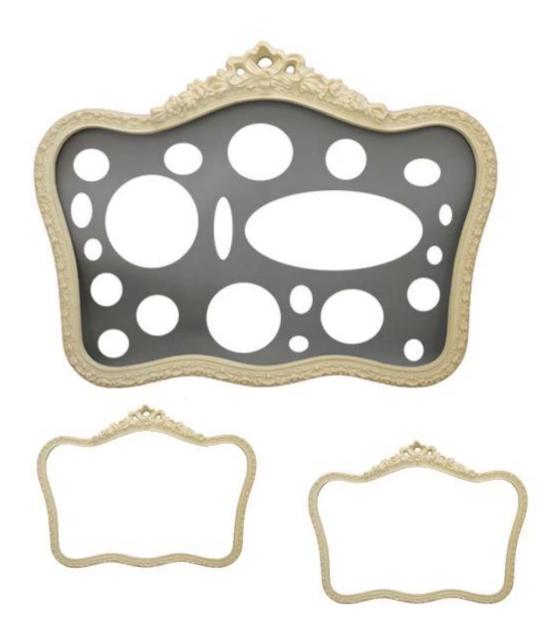

# PU imitation wood frame polyurethane foam supplier of China China Xiamen factory customized PU polyurethane frame

5. insulation: refrigerator, freezer within rigid foam insulation board / incubator;

6. Other general purpose: carved cedar carved picture frames, trays, computer / television / radio housing, engineering parts, decoration materials;