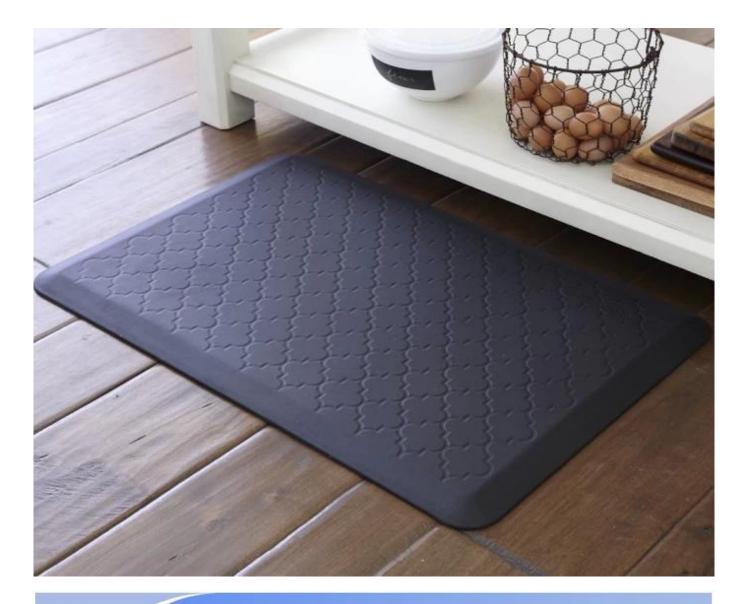

#### Feature:

- 1. <u>Waterproof, anti-bacteria, non-slip, self-skinning, fireproof</u>
- 2. Easy to clean anti-slip, fireproof, good wear resistance, good shock resistance
- 3. Soft, comfortable, anti-fatigue, multi-purpose, anti fatigue, anti-corrosion
- 4. Anticorrosion, damp-proof, anti-crack, mothproof, anti-ultraviolet
- 5. No radiation, non-toxic and eco-friendly

## Specification

Anti-fatigue mats are beneficial for back thigh and lower leg or foot, which offer you unique feeling from your head to your toe. Anti fatigue mat is a natural shock absorber, and it can rebound quickly to the smallest weight shift, encourage blood flow to feet, legs, and lower back. The anti fatigue mat is engineered to the optimal degree of softness to minimize the harmful, painful consequences of st