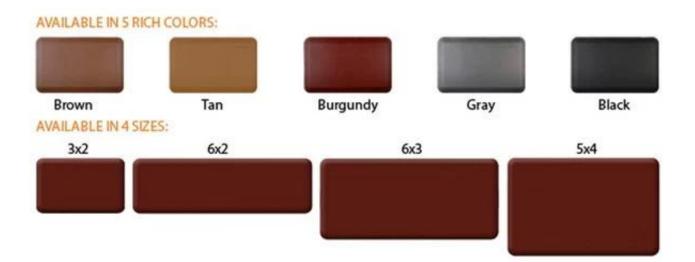

| 2  | MOQ            | 100pcs                                                                                        |
|----|----------------|-----------------------------------------------------------------------------------------------|
| 3  | size           | as your requirement                                                                           |
| 4  | technical      | hand-made and machinery                                                                       |
| 5  | finished       | PU self-skin                                                                                  |
| 6  | payment term   | тлт                                                                                           |
| 7  | packing        | Normal export corrugated carton as per clients' request                                       |
| 8  | usage          | floor mat, kitchen mat                                                                        |
| 9  | Custom service | Dimension, material, style all can be custom made                                             |
| 10 | delivery time  | 40 days after receiving the deposit                                                           |
| 11 | remarks        | Your satisfaction is our greatest affirmation and if you have any problems please contact us. |