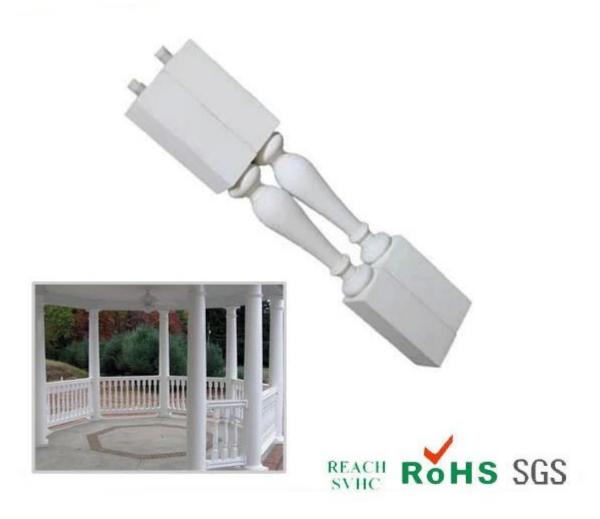

## 1. Features

PU railings, baluster Balustrades Chinese factory, PU railings made in China, Chinese suppliers of polyurethane railings

#### Rigid (structural foam) products of hard (widely used:

- 1. furniture industry: frames, bed frames, frame, wardrobe / cupboard / decoration, chair / chair legs carved doors;
- 2. The construction and decoration materials: strip, lights junction box, a small statue / sculpture, carving pillars;
- 3. Automobile industry: interior, rear luggage cover, automobile row cover, trunk lid hard truck, trailer side / visor and the like;