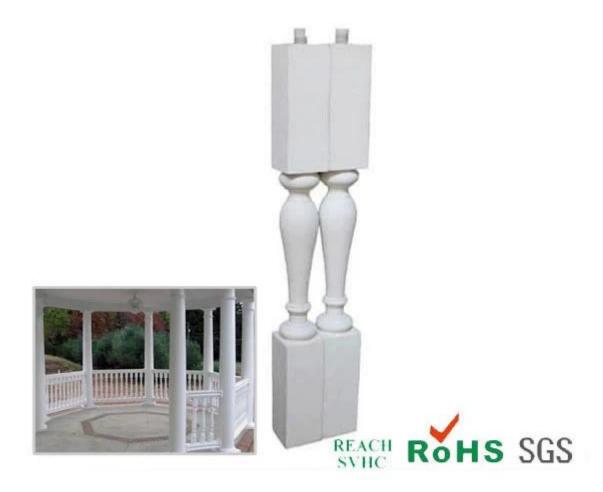

## 1. Features

PU railings, baluster Balustrades Chinese factory, PU railings made in China, Chinese suppliers of polyurethane railings

#### Rigid (structural foam) products of hard (widely used:

- 1. furniture industry: frames, bed frames, frame, wardrobe / cupboard / decoration, chair / chair legs carved doors;
- 2. The construction and decoration materials: strip, lights junction box, a small statue / sculpture, carving pillars;
- 3. Automobile industry: interior, rear luggage cover, automobile row cover, trunk lid hard truck, trailer side / visor and the like;