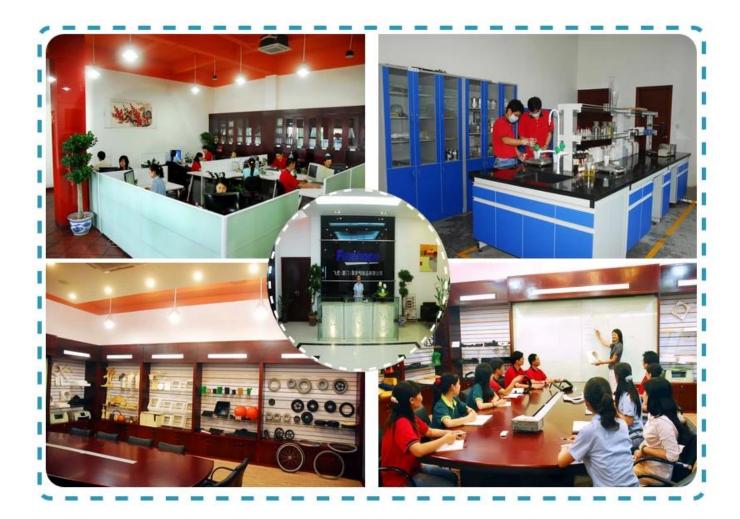

## Our company

Finehope was founded in 2002 and the number of the workers is more than 100 and the number of management team 41 The average age of 32. The company has a modern factory with an area of 7000 square meters, and also has office building area of 1000 square meters which combines modern and classical styles.

## **Quality control**