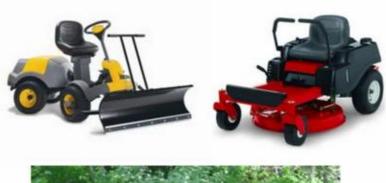

| polyurethane (PU), with iron accessory                                    |
| Density          | 180-200kg / m3                                                            |
| The size         | L * W * H (mm): 431 * 429 * 63                                            |
| Packaging        | Each plastic bag and then into a standard carton                          |
| Terms of payment | 30% T / T in advance before shipment 70%                                  |
| Minimum order    | 1,000                                                                     |
| Port             | Xiamen                                                                    |
| Certification    | REACH, RoHS                                                               |

## **Products applications**













## Our company

Finehope was founded in 2002 and the number of the workers is more than 100 and the number of management team 41 The average age of 32. The company has a modern factory with an area of 7000 square meters, and also has office building area of 1000 square meters which combines modern and classical styles.



# Certifications











## **Quality control**







## FAQ

#### 1. Why You choose Finehope?

Finehope is the most professional manufacturer of PU China, which has a professional R & amp; Amp; D team, advanced production PU equipment and professional testing equipment and perfect quality management System. We have 12 years of experience in cooperation with the cat, FIAT, TVH, GGP and other famous enterprises. We provide them with one-stop service from R & amp; A