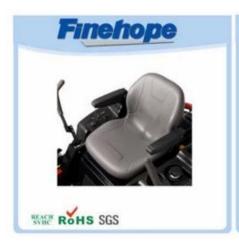

## Feature:

garden tractor seat, ride on mower seat cover:

- 1. The real leather texture on the surface
- 2. fashion design with smooth lines
- 3. feel comfortable with the design of the ergonomics
- 4. good elasticity
- 5. Easy installation
- 6. High wear resistance
- 7. Waterproof, anti-cracking, UV protection, anti-aging
- 8. low cost of production, in a single molding
- 9. protect the environment and decompose

## Specification

Product own skin formed in a single operation by means of the reaction injection molding (RIM), and therefore it has both tenacious and a dense outer shell and a core of cellulite. Skin thickness varies formed form several tenths to 5 mm and a density of skin from 600 to 1200 kg / m³, while the density of the inner core of hundreds of kilograms per cubic meter. The surface layer and the inner layer form an integral body. Continuous, smooth and soft skin layer can protect the foam core against mechanical damage. Semi hard foam series of integral PU varies in different density and hardness depending on the recipe. Lawnmower seat made of such material that waterproof UV protection.

| name             | China Integral polyurethane garden tractor seat, ride on mower seat cover |
|------------------|---------------------------------------------------------------------------|
| A type           | Waterproof Lawn seats                                                     |
| Material         | polyurethane (PU), with iron accessory                                    |
| Density          | 180-200kg / m3                                                            |
| The size         | L * W * H (mm): 431 * 429 * 63                                            |
| Packaging        | Each plastic bag and then into a standard carton                          |
| Terms of payment | 30% T / T in advance before shipment 70%                                  |
| Minimum order    | 1,000                                                                     |
| Port             | Xiamen                                                                    |
| Certification    | REACH, RoHS                                                               |