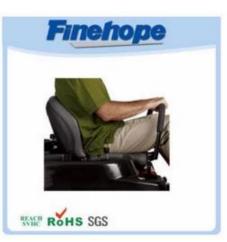

## Feature:

garden tractor seat, ride on mower seat cover:

- 1. The real leather texture on the surface
- 2. fashion design with smooth lines
- 3. feel comfortable with the design of the ergonomics
- 4. good elasticity
- 5. Easy installation
- 6. High wear resistance
- 7. Waterproof, anti-cracking, UV protection, anti-aging
- 8. low cost of production, in a single molding
- 9. protect the environment and decompose

## Specification

Product own skin formed in a single operation by means of the reaction injection molding (RIM), and therefore it has both tenacious and a dense outer shell and a core of cellulite. Skin thickness varies formed form several tenths to 5 mm and a density of skin from 600 to 1200 kg / m³, while the density of the inner core of hundreds of kilograms per cubic meter. The surface layer and the inner layer form an integral body. Continuous, smooth and soft skin layer can protect the foam core against mechanical damage. Semi hard foam series of integral PU varies in different density and hardness depending on the recipe. Lawnmower seat made of such material that waterproof UV protection.

## **Products applications**