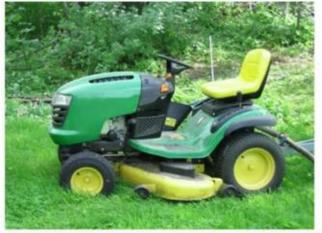

| polyurethane (PU), with iron accessory                                    |
| Density          | 180-200kg / m3                                                            |
| The size         | L * W * H (mm): 431 * 429 * 63                                            |
| Packaging        | Each plastic bag and then into a standard carton                          |
| Terms of payment | 30% T / T in advance before shipment 70%                                  |
| Minimum order    | 1,000                                                                     |
| Port             | Xiamen                                                                    |
| Certification    | REACH, RoHS                                                               |

## **Products applications**













## Our company

Finehope was founded in 2002 and the number of the workers is more than 100 and the number of management team 41 The average age of 32. The company has a modern factory with an area of 7000 square meters, and also has office building area of 1000 square meters which combines modern and classical styles.



# Certifications











## **Quality control**







## FAQ

#### 1. Why You choose Finehope?

Finehope is the most professional manufacturer of PU China, which has a professional R & amp; Amp; D team, advanced production PU equipment and professional testing equipment and perfect quality management System. We have 12 years of experience in cooperation with the cat, FIAT, TVH, GGP and other famous enterprises. We provide them with one-stop service from R & amp; Amp