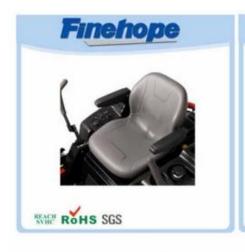

# Specification

Polyurethane foam Manufacturers, Polyurethane product Skin of the product itself formed in one operation by means of reaction injection molding (RIM) injection, and therefore has both tenacious and a dense outer layer and a core of cellulite. Skin thickness varies form formed several tenths to 5 mm and a density of skin of 600 to 1200 kg / m³, while the density of the inner core of hundreds of kilograms per cubic meter. The surface layer and the inner layer form a complete body. Continuous and smooth layer of skin can protect the base of the foam against mechanical damage. Series of semi integral PU foam varies in different densities and hardness depending on the recipe. Mower seat made of this material water resistant UV protection.

| name          | China Polyurethane seats farm machinery supplier, tractor seat PU, PU seat harvester |
|---------------|--------------------------------------------------------------------------------------|
| A type of     | Water resistant lawn seats                                                           |
| Material      | POLYURethane (PU), witaccessory iron                                                 |
| Density       | 180-200 kg / m3                                                                      |
| The size of   | L * W * H (mm): 431 * 429 * 63                                                       |
| Packing       | Each plastic bag and then into a standard carton                                     |
| Payment terms | 30% t / T before shipment 70%                                                        |
| Minimum order | 1,000                                                                                |
| Port          | Xiamen                                                                               |
| Certification | REACH, RoHS                                                                          |

# Feature:

China Polyurathane products supplier suspension tractor seats,old steel tractor seats,seats for tractors:

- 1. the texture of the skin on the surface
- 2 fashion design with smooth lines
- 3 feel comfortable with ergonomics design
- 4. good elasticity
- 5. easy installation
- 6. high wear resistance
- 7 waterproof, anti-cracking, UV protection, anti-aging
- 8. low cost of production, in a single molding
- 9. protect the environment and decompose