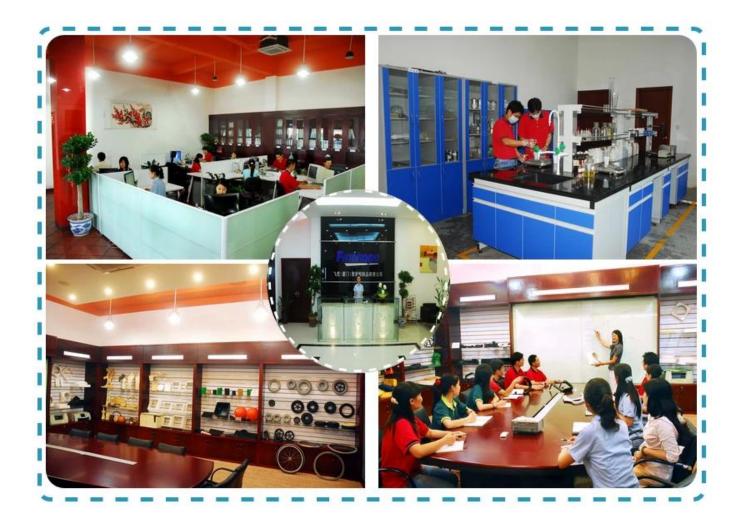

# Our company

Finehope was founded in 2002 and the number of workers is more than 100 and the number of management 41 team The average age of 32 the company has a modern factory with an area of 7000 square meters and also has area of 1000 square meters of office building combining classical and modern styles.