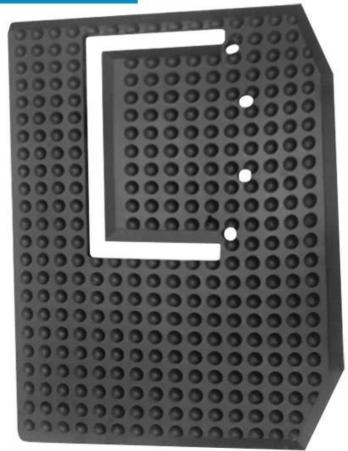

From 2011, Finehope and Caterpillar began to cooperate to provide Caterpillar with mudguards for construction vehicle rollers.

As the largest forklift spare parts and second-hand forklift supplier in Europe, TVH provides different types of forklift spare parts for countries around the world. From 2012, Finehope provided more than 100 kinds of forklift accessories for TVH.