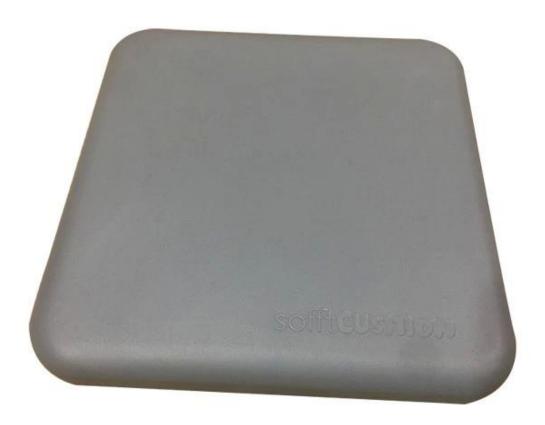

China manufacturer stool spare parts waterproof pu leather high density polyurethane foam bar stool cushion integral skinning foam removable cushion for seat

Material: Seat cushion

MOQ:100

Size:255.59\*255.59\*27mm

Color:customizable

Payment tern:T/T 30% before production, 70% before shipment

Package:Carton packaging, also accept customization Customized service:Size, color, style all can be customized Delivery time:About 30 days after receiving the deposit