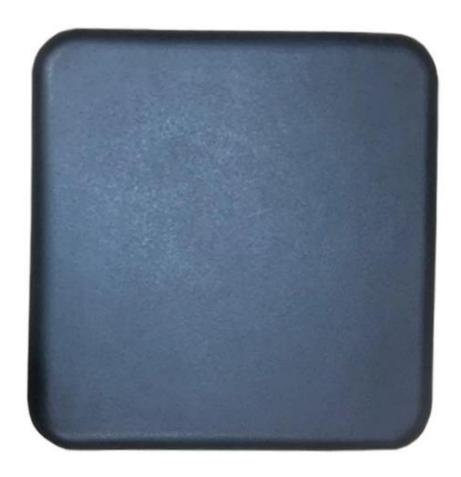

China manufacturer stool spare parts waterproof pu leather high density polyurethane foam bar stool cushion integral skinning foam removable cushion for seat

Material: Seat cushion

MOQ:100

Size:255.59\*255.59\*27mm

Color:customizable

Payment tern:T/T 30% before production, 70% before shipment

Package:Carton packaging, also accept customization Customized service:Size, color, style all can be customized Delivery time:About 30 days after receiving the deposit