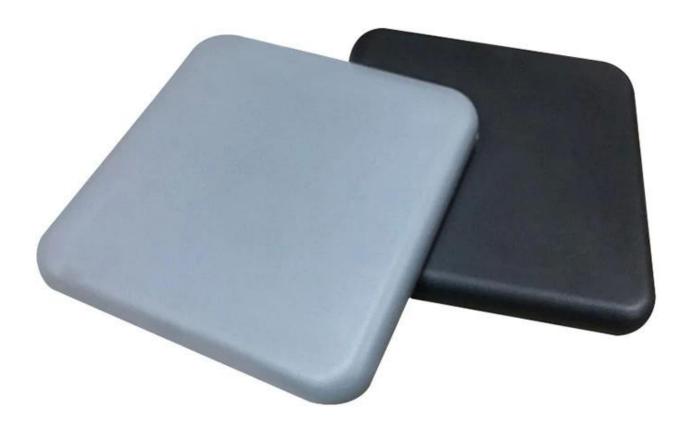

China manufacturer stool spare parts waterproof pu leather high density polyurethane foam bar stool cushion integral skinning foam removable cushion for seat

Material: Seat cushion

MOQ:100

Size:255.59\*255.59\*27mm

Color:customizable

Payment tern:T/T 30% before production, 70% before shipment

Package:Carton packaging, also accept customization Customized service:Size, color, style all can be customized Delivery time:About 30 days after receiving the deposit