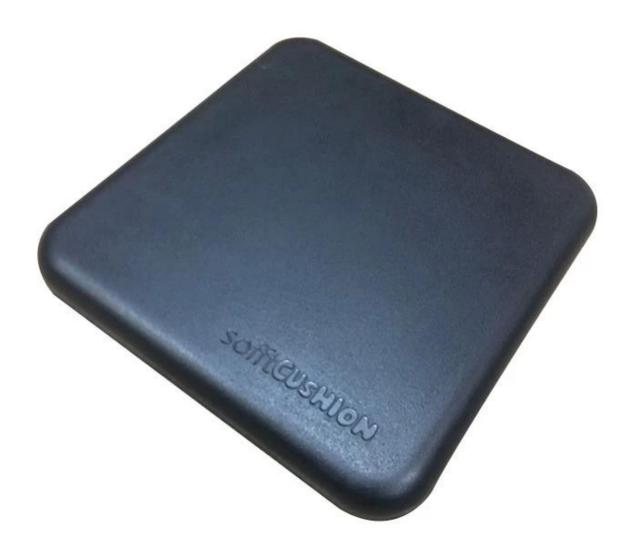

China manufacturer stool spare parts waterproof pu leather high density polyurethane foam bar stool cushion integral skinning foam removable cushion for seat

Material: Seat cushion

MOQ:100

Size:255.59\*255.59\*27mm

Color:customizable

Payment tern:T/T 30% before production, 70% before shipment

Package:Carton packaging, also accept customization Customized service:Size, color, style all can be customized Delivery time:About 30 days after receiving the deposit