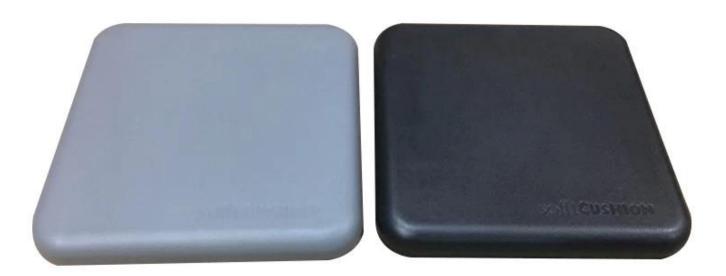

China manufacturer stool spare parts waterproof pu leather high density polyurethane foam bar stool cushion integral skinning foam removable cushion for seat

Material: Seat cushion

MOQ:100

Size:255.59\*255.59\*27mm

Color:customizable

Payment tern:T/T 30% before production, 70% before shipment

Package:Carton packaging, also accept customization Customized service:Size, color, style all can be customized Delivery time:About 30 days after receiving the deposit