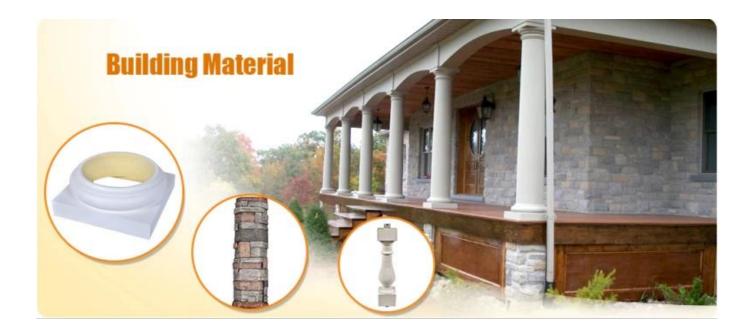

## Feature:

- 1. Waterproof, anti-bacteria, non-slip, fireproof
- 2. Light weight, green product, easy installation
- 3. <u>Durable, eco-friendly, sturdy surface, heat insulation</u>
- 4. Anticorrosion, damp-proof, anti-crack, mothproof, anti-ultraviolet
- $5. \hspace{0.2in} \underline{\text{No radiation, non-toxic and eco-friendly}}$

## Specification

Polyurethane(PU) materials has been widely used for interior decoration and the public decoration. Such as Houses, villas, hotels, night clubs, dancing halls, bars, clothing shops, building offices, conference halls, church etc. Different from wood or plaster, PU molding do not saturate, leak, deform or detach, it's durable and easy to clean and maintain. And it can last longer than MDF or wood mouldings.

| 1  | material       | Polyure