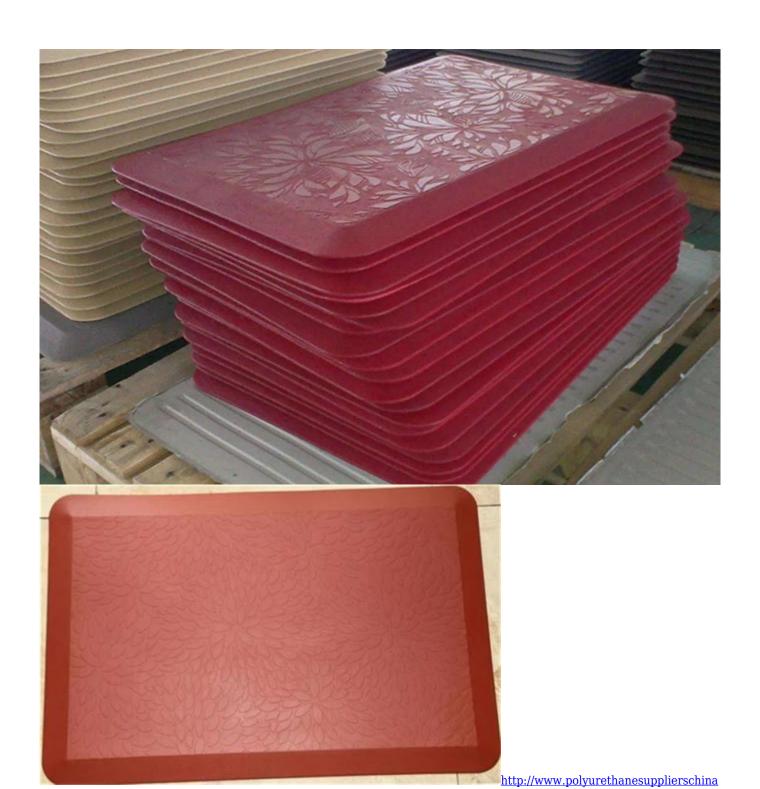

#### Feature:

Mateurana anti-hactoria non ella colf-chinnina firografi
Escuta ellan anti-dilla firografi and una colf-chance and chack recistance
Soft comfortable anti-fatique multi-numbre anti-fatique anti-corrosion
Anticorrocion dama pronf anti-creck motheroof, anti-ultraviolet
No radiation, non-toxic and eco-friendly

### Specification

Anti-fatigue mats are beneficial for back thigh and lower leg or foot, which offer you unique feeling from your head to your toe. Anti fatigue mat is a natural shock absorber, and it can rebound quickly to the smallest weight shift, encourage blood flow to feet, legs, and lower back. The anti fatigue mat is engineered to the optimal degree of softness to minimize the harmful, painful consequences of standing for extended periods as well as to reduce the stress and strain of standing. Anti-Fatigue Mats have been designed to promote better posture, proper circulation, muscle toning and sense of well-being. In addition, the Mats reduce the fatigue and discomfort associated with the stress and strain of long term or static standing.

|    | I              |                                                                                               |
|----|----------------|-----------------------------------------------------------------------------------------------|
| 1  | material       | Polyurethane ( PU ), an advanced and trustworthy material,                                    |
| 2  | моо            | 100pcs                                                                                        |
| 3  | size           | as your requirement                                                                           |
| 4  | technical      | hand-made and machinery                                                                       |
| 5  | finished       | PU self-skin                                                                                  |
| 6  | payment term   | тл                                                                                            |
| 7  | packing        | Normal export corrugated carton as per clients' request                                       |
| 8  | usage          | floor mat, kitchen mat                                                                        |
| 9  | Custom service | Dimension, material, style all can be custom made                                             |
| 10 | delivery time  | 40 days after receiving the deposit                                                           |
| 11 | remarks        | Your satisfaction is our greatest affirmation and if you have any problems please contact us. |