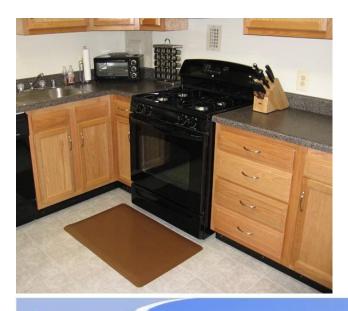

### Specification

Anti-fatigue mats are beneficial for back thigh and lower leg or foot, which offer you unique feeling from your head to your toe. Anti fatigue mat is a natural shock absorber, and it can rebound quickly to the smallest weight shift, encourage blood flow to feet, legs, and lower back. The anti fatigue mat is engineered to the optimal degree of softness to minimize the harmful, painful consequences of standing for extended periods as well as to reduce the stress and strain of standing. Anti-Fatigue Mats have been designed to promote better posture, proper circulation, muscle toning and sense of well-being. In addition, the Mats reduce the fatigue and discomfort associated with the stress and strain of long term or static standing.

# **Products applications**