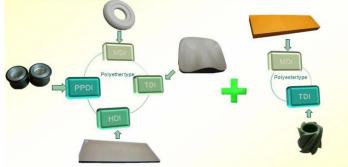

# II. Material Research and Develop

◆Under a professional PU material R&D team, the products that has been put into production include MDI, TDI, HDI and PPDI etc polyether and polyester system formula, which covering all PU systems formula.