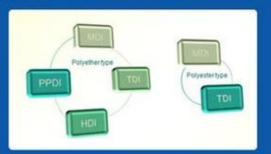

# II. Material Research and Develop

◆Under a professional PU material R&D team, the products that has been put into production include MDI, TDI, HDI and PPDI etc polyether and polyester system formula, which covering all PU systems formula.