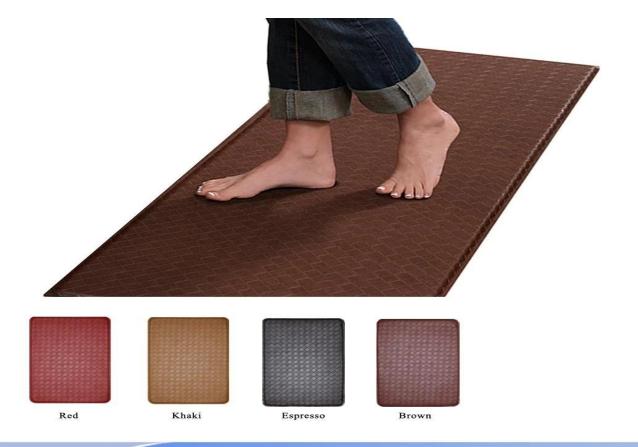

### Specification

Anti-fatigue mats are beneficial for back thigh and lower leg or foot, which offer you unique feeling from your head to your toe. Anti fatigue mat is a natural shock absorber, and it can rebound quickly to the smallest weight shift, encourage blood flow to feet, legs, and lower back. The anti fatigue mat is engineered to the optimal degree of softness to minimize the harmful, painful consequences of standing for extended periods as well as to reduce the stress and strain of standing. Anti-Fatigue Mats have been designed to promote better posture, proper circulation, muscle toning and sense of well-being. In addition, the Mats reduce the fatigue and discomfort associated with the stress and strain of long term or static standing.

|    | I              |                                                                                               |
|----|----------------|-----------------------------------------------------------------------------------------------|
| 1  | material       | Polyurethane ( PU ), an advanced and trustworthy material,                                    |
| 2  | моо            | 100pcs                                                                                        |
| 3  | size           | as your requirement                                                                           |
| 4  | technical      | hand-made and machinery                                                                       |
| 5  | finished       | PU self-skin                                                                                  |
| 6  | payment term   | тл                                                                                            |
| 7  | packing        | Normal export corrugated carton as per clients' request                                       |
| 8  | usage          | floor mat, kitchen mat                                                                        |
| 9  | Custom service | Dimension, material, style all can be custom made                                             |
| 10 | delivery time  | 40 days after receiving the deposit                                                           |
| 11 | remarks        | Your satisfaction is our greatest affirmation and if you have any problems please contact us. |