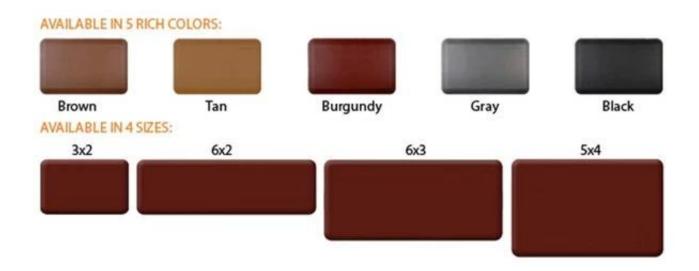

|    | I              |                                                                                               |
|----|----------------|-----------------------------------------------------------------------------------------------|
| 1  | material       | Polyurethane ( PU ), an advanced and trustworthy material,                                    |
| 2  | моо            | 100pcs                                                                                        |
| 3  | size           | as your requirement                                                                           |
| 4  | technical      | hand-made and machinery                                                                       |
| 5  | finished       | PU self-skin                                                                                  |
| 6  | payment term   | тл                                                                                            |
| 7  | packing        | Normal export corrugated carton as per clients' request                                       |
| 8  | usage          | floor mat, kitchen mat                                                                        |
| 9  | Custom service | Dimension, material, style all can be custom made                                             |
| 10 | delivery time  | 40 days after receiving the deposit                                                           |
| 11 | remarks        | Your satisfaction is our greatest affirmation and if you have any problems please contact us. |