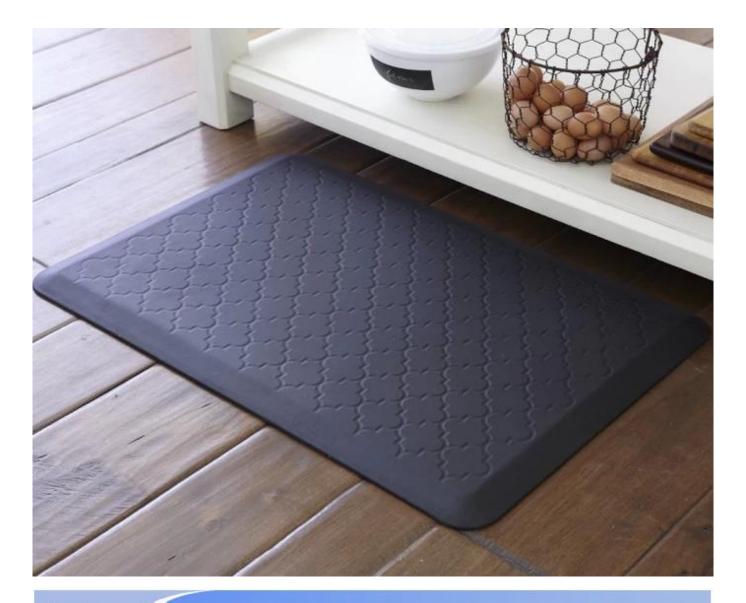

### Feature:

- 1. Waterproof, anti-bacteria, non-slip, self-skinning, fireproof
- 2. Easy to clean anti-slip, fireproof, good wear resistance, good shock resistance
- 3. Soft, comfortable, anti-fatigue, multi-purpose, anti fatigue, anti-corrosion
- 4. Anticorrosion, damp-proof, anti-crack, mothproof, anti-ultraviolet
- 5. No radiation, non-toxic and eco-friendly

## Specification

Anti-fatigue mats are beneficial for back thigh and lower leg or foot, which offer you unique feeling from your head to your toe. Anti fatigue mat is a natural shock absorber, and it can rebound quickly to the smallest weight shift, encourage blood flow to feet, legs, and lower back. The anti fatigue mat is engineered to the optimal degree of softness to minimize the harmful, painful consequences of standing f