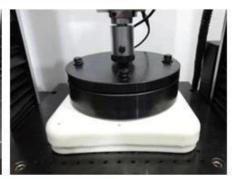

Tensile Test

Tear Resistance Test

Compressive Strength

Spectrum Colorimeter

Indentation Force Deflection

Standard Color compare Lighter box