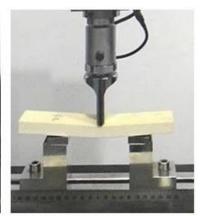

Tensile Test

Tear Resistance Test

Compressive Strength

Spectrum Colorimeter

Indentation Force Deflection

Standard Color compare Lighter box