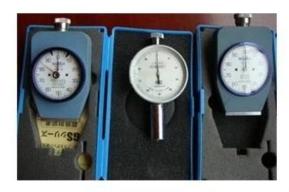

Tensile Test

Tear Resistance Test

Compressive Strength

Spectrum Colorimeter

Indentation Force Deflection

Standard Color compare Lighter box