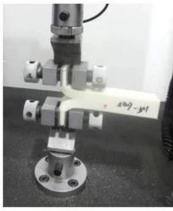

Tensile Test

Tear Resistance Test

Compressive Strength

Spectrum Colorimeter

Indentation Force Deflection

Standard Color compare Lighter box