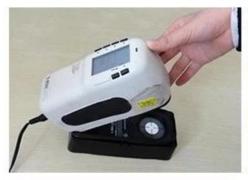

Tensile Test

Tear Resistance Test

Compressive Strength

Spectrum Colorimeter

Indentation Force Deflection

Standard Color compare Lighter box