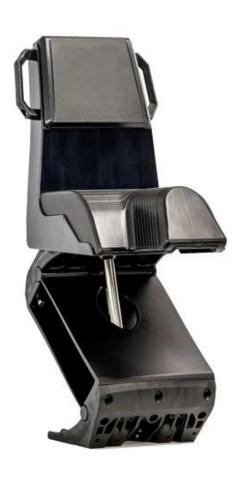

From 2013, Finehope provided various types of lawn mower seats and steering wheel products for Stiga.