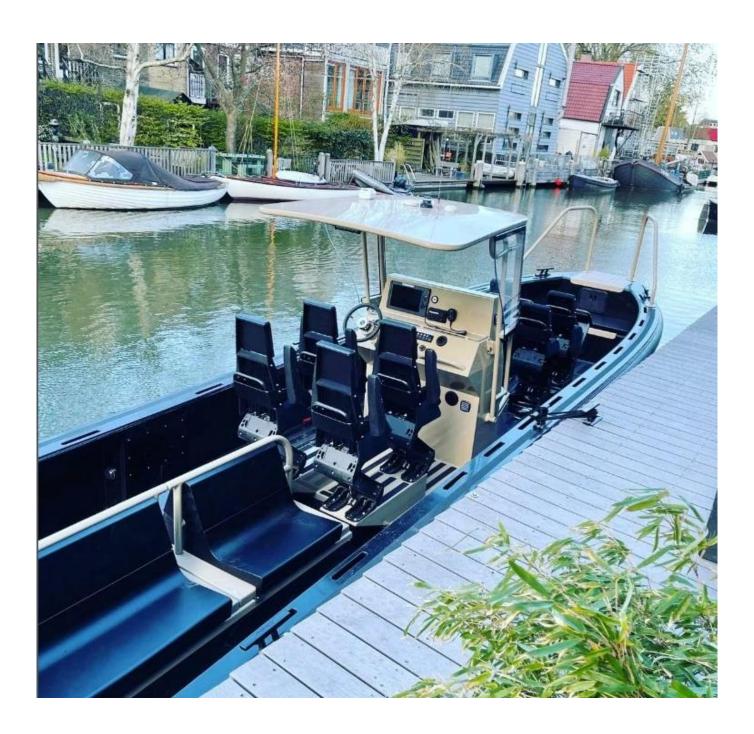

Finehope PU memory foam New Desgin steamship cushion seat waterproof pu leather customized se at cushion

Material: PU MOQ:100

Size:customizable Color:customizable

Payment tern:T/T 30% before production, 70% before shipment

Package:Carton packaging, also accept customization Customized service:Size, color, style all can be customized Delivery time:About 30 days after receiving the deposit