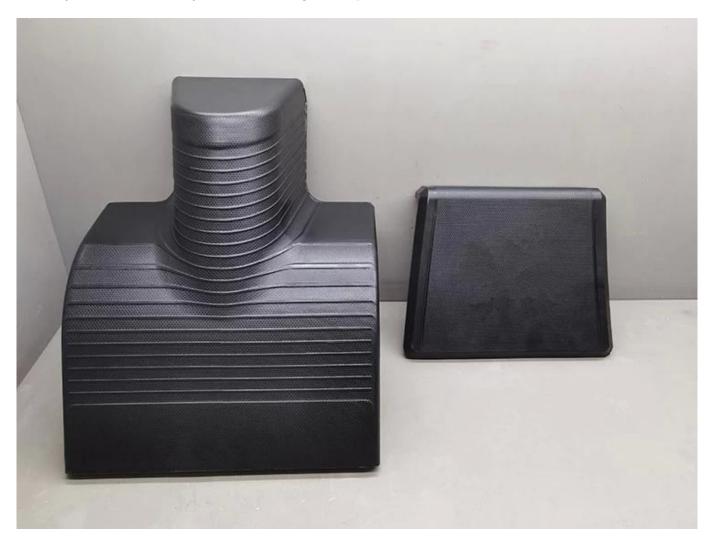

Finehope PU memory foam New Desgin steamship cushion seat waterproof pu leather customized se at cushion

Material: PU MOQ:100

Size:customizable Color:customizable

Payment tern:T/T 30% before production, 70% before shipment

Package:Carton packaging, also accept customization Customized service:Size, color, style all can be customized Delivery time:About 30 days after receiving the deposit