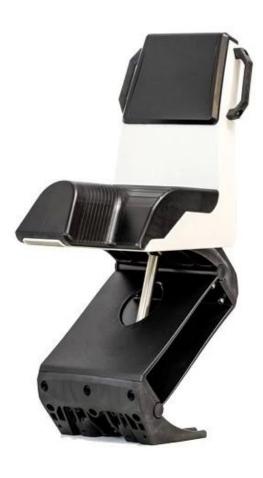

From 2013, Finehope provided various types of lawn mower seats and steering wheel products for Stiga.