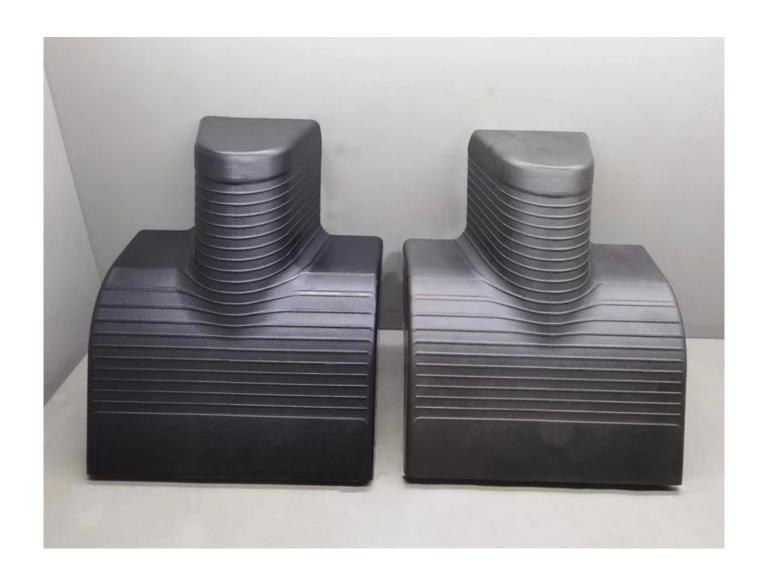

Finehope PU memory foam New Desgin steamship cushion seat waterproof pu leather customized se at cushion

Material: PU MOQ:100

Size:customizable Color:customizable

Payment tern:T/T 30% before production, 70% before shipment

Package:Carton packaging, also accept customization Customized service:Size, color, style all can be customized Delivery time:About 30 days after receiving the deposit