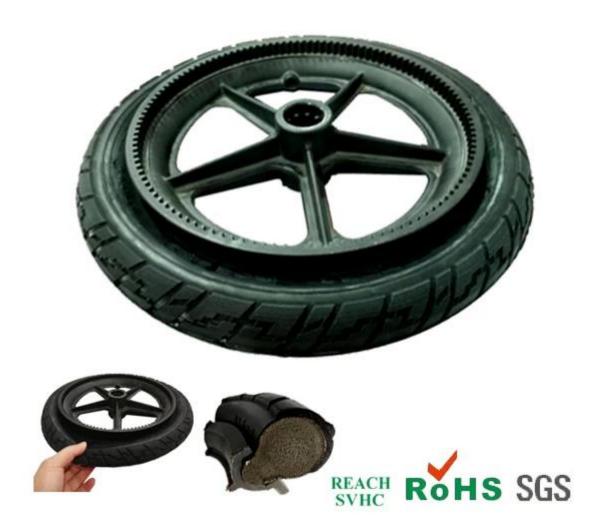

#### 1. Features

PU solid tire Foam-filled tire factories in China, PU solid tire suppliers in China, filled polyurethane tire factory in China, PU solid tire filling

#### Characteristics of PU solid tires:

- 1. No inflatable (filled PU material instead of the tube), strong bearing capacity;
- 2. Strong wear resistance, is 6 times the rubber tires.
- 3. Lightweight durable, heat resistant, cold resistant, corrosion resistance, good elasticity (minus 40 to maintain the original elasticity);
- 4. Not afraid of nail bar, explosion-proof, anti bar, long service life;
- 5. Product resistance to yellowing (3.5), anti aging, can be made into a variety of colors;
- 6. Good resilience;
- 7. Environmentally friendly products (no fluoride, no heavy metals, in accordance with REACH, ROHS), energy saving and safety, can be degraded.

## PU solid tire series products are widely used in:

Inflation free tyre: wheelchair car, electric cars, scooter, trolleys, baby stroller, depot, old car, industrial and mining vehicles, electric cars, electric scooter, lawn mower, golf cart, luggage wheel, airport baggage car products.