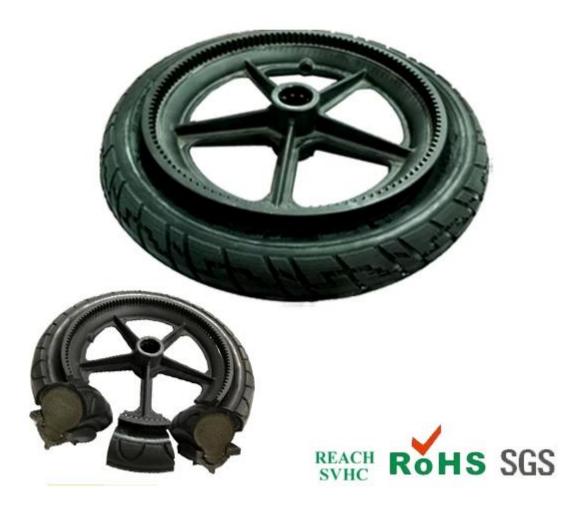

#### 1. Features

PU solid tire Foam-filled tire factories in China, PU solid tire suppliers in China, filled polyurethane tire factory in China, PU solid tire filling

#### Characteristics of PU solid tires:

- 1. No inflatable (filled PU material instead of the tube), strong bearing capacity;
- 2. Strong wear resistance, is 6 times the rubber tires.
- 3. Lightweight durable, heat resistant, cold resistant, corrosion resistance, good elasticity (minus 40 to maintain the original elasticity);
- 4. Not afraid of nail bar, explosion-proof, anti bar, long service life;
- 5. Product resistance to yellowing (3.5), anti aging, can be made into a variety of colors;
- 6. Good resilience;
- 7. Environmentally friendly products (no fluoride, no heavy metals, in accordance with REACH, ROHS), energy saving and safety, can be degraded.

## PU solid tire series products are widely used in:

Inflation free tyre: wheelchair car, electric cars, scooter, trolleys, baby stroller, depot, old car, industrial and mining vehicles, electric cars, electric scooter, lawn mower, golf cart, luggage wheel, airport baggage car products.