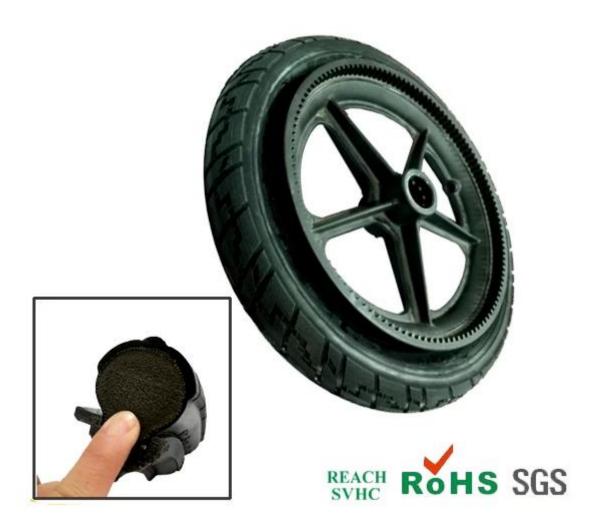

#### 1. Features

PU solid tire Foam-filled tire factories in China, PU solid tire suppliers in China, filled polyurethane tire factory in China, PU solid tire filling

#### Characteristics of PU solid tires:

- 1. No inflatable (filled PU material instead of the tube), strong bearing capacity;
- 2. Strong wear resistance, is 6 times the rubber tires.
- 3. Lightweight durable, heat resistant, cold resistant, corrosion resistance, good elasticity (minus 40 to maintain the original elasticity);
- 4. Not afraid of nail bar, explosion-proof, anti bar, long service life;
- 5. Product resistance to yellowing (3.5), anti aging, can be made into a variety of colors;
- 6. Good resilience;
- 7. Environmentally friendly products (no fluoride, no heavy metals, in accordance with REACH, ROHS), energy saving and safety, can be degraded.

## PU solid tire series products are widely used in:

Inflation free tyre: wheelchair car, electric cars, scooter, trolleys, baby stroller, depot, old car, industrial and mining vehicles, electric cars, electric scooter, lawn mower, golf cart, luggage wheel, airport baggage car products.