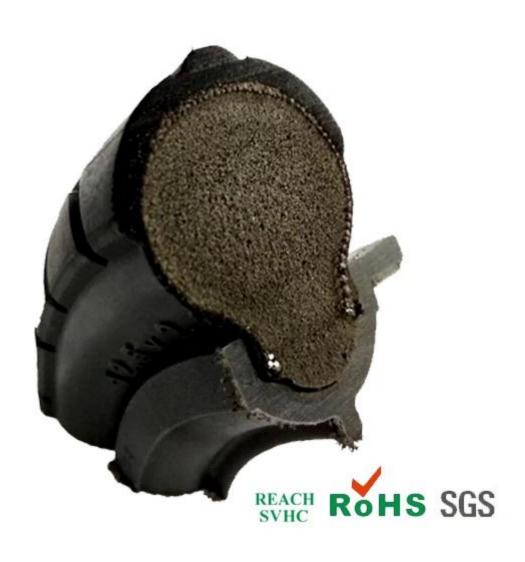

#### Characteristics of PU solid tires:

- 1. No inflatable (filled PU material instead of the tube), strong bearing capacity;
- 2. Strong wear resistance, is 6 times the rubber tires.
- 3. Lightweight durable, heat resistant, cold resistant, corrosion resistance, good elasticity (minus 40 to maintain the original elasticity);
- 4. Not afraid of nail bar, explosion-proof, anti bar, long service life;
- 5. Product resistance to yellowing (3.5), anti aging, can be made into a variety of colors;
- 6. Good resilience;
- 7. Environmentally friendly products (no fluoride, no heavy metals, in accordance with REACH, ROHS), energy saving and safety, can be degraded.