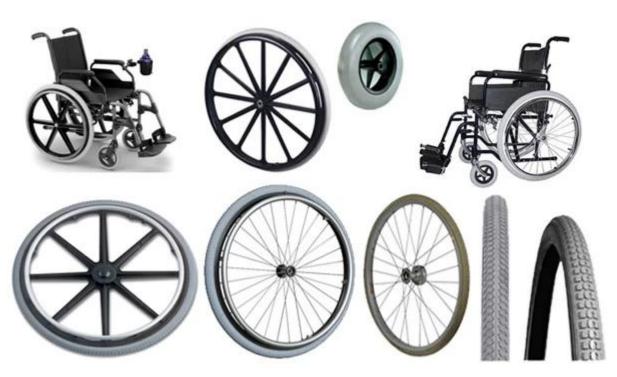

#### 1. Features

PU solid tire Foam-filled tire factories in China, PU solid tire suppliers in China, filled polyurethane tire factory in China, PU solid tire filling

#### Characteristics of PU solid tires:

- 1. No inflatable (filled PU material instead of the tube), strong bearing capacity;
- 2. Strong wear resistance, is 6 times the rubber tires.
- 3. Lightweight durable, heat resistant, cold resistant, corrosion resistance, good elasticity (minus 40 to maintain the original elasticity);
- 4. Not afraid of nail bar, explosion-proof, anti bar, long service life;
- 5. Product resistance to yellowing (3.5), anti aging, can be made into a variety of colors;
- 6. Good resilience;
- 7. Environmentally friendly products (no fluoride, no heavy metals, in accordance with REACH, ROHS), energy saving and safety, can be degraded.

## PU solid tire series products are widely used in:

Inflation free tyre: wheelchair car, electric cars, scooter, trolleys, baby stroller, depot, old car, industrial and mining vehicles, electric cars, electric scooter, lawn mower, golf cart, luggage wheel, airport baggage car products.