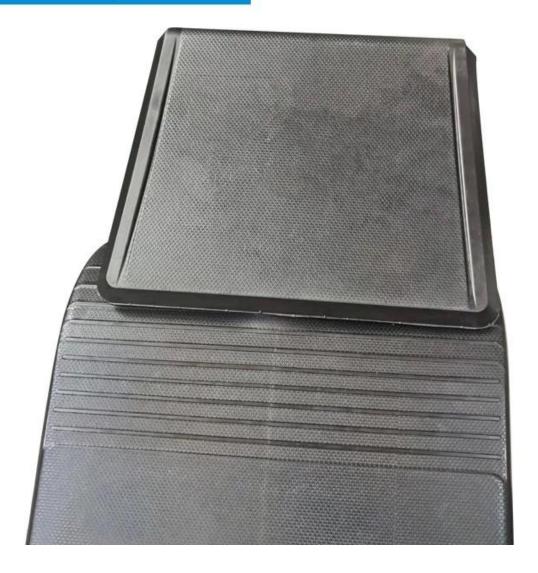

Foldable home magnetic resistance fitness exercise bike backrest fitness bike indoor X-bike with high quality

Material: PU MOQ:100

Size: 1145\*135\*63.2mm

Color: black

Payment method: T/T 30% before production, 70% before shipment

Packaging: carton packaging, also customizable

Customized service: size, color and style can be customized Delivery time: about 30 days after receiving the deposit

This product is customized for the customer, not for sale