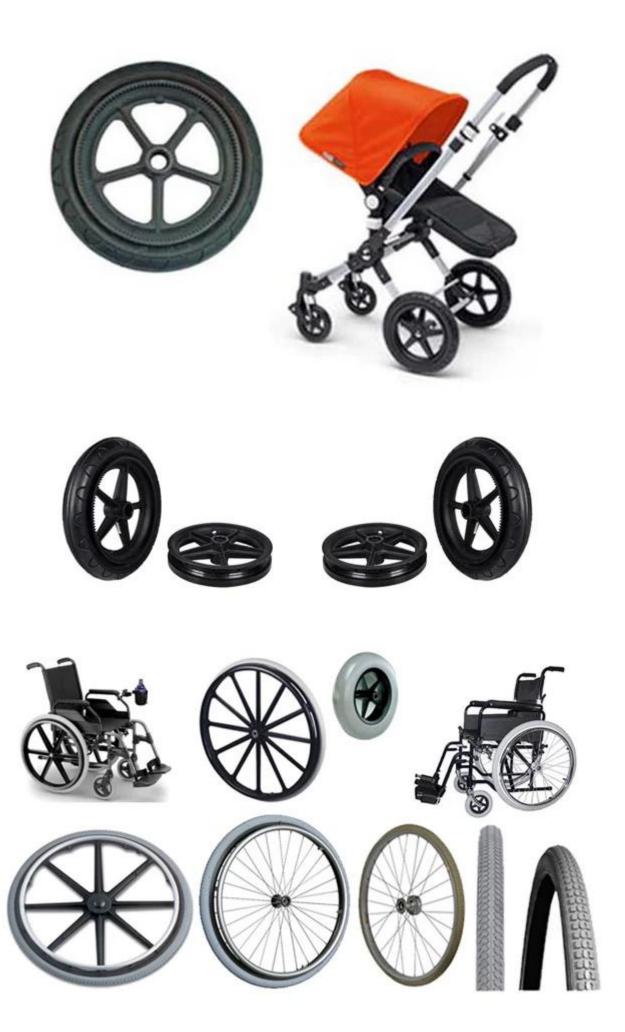

## PU solid tire series products are widely used in:

Inflation free tyre: wheelchair car, electric cars, scooter, trolleys, baby stroller, depot, old car, industrial and mining vehicles, electric cars, electric scooter, lawn mower, golf cart, luggage wheel, airport baggage car products.