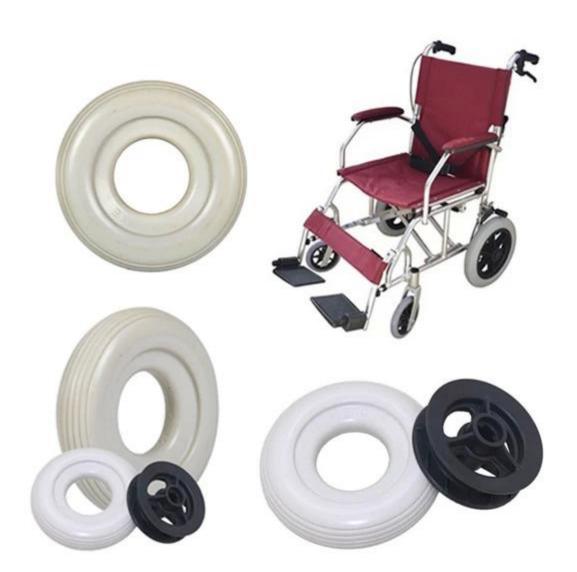

## PU solid tire series products are widely used in:

Inflation free tyre: wheelchair car, electric cars, scooter, trolleys, baby stroller, depot, old car, industrial and mining vehicles, electric cars, electric scooter, lawn mower, golf cart, luggage wheel, airport baggage car products.