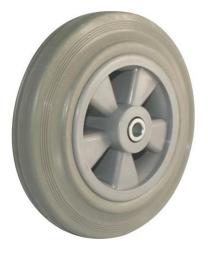

#### 1. Features

OEM and processing polyurethane tire suppliers in China, PU foam filled tire factories in China, PU perfusion Chinese tire manufacturer, PUR solid tires China Seller

#### Characteristics of PU solid tires:

- 1. No inflatable (filled PU material instead of the tube), strong bearing capacity;
- 2. Strong wear resistance, is 6 times the rubber tires.
- 3. Lightweight durable, heat resistant, cold resistant, corrosion resistance, good elasticity (minus 40 to maintain the original elasticity);
- 4. Not afraid of nail bar, explosion-proof, anti bar, long service life;
- 5. Product resistance to yellowing (3.5), anti aging, can be made into a variety of colors;
- 6. Good resilience;
- 7. Environmentally friendly products (no fluoride, no heavy metals, in accordance with REACH, ROHS), energy saving and safety, can be degraded.

## PU solid tire series products are widely used in:

Inflation free tyre: wheelchair car, electric cars, scooter, trolleys, baby stroller, depot, old car, industrial and mining vehicles, electric cars, electric scooter, lawn mower, golf cart, luggage wheel, airport baggage car products.