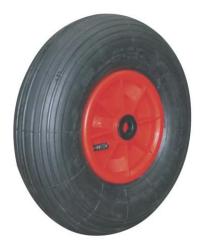

#### 1. Features

OEM and processing polyurethane tire suppliers in China, PU foam filled tire factories in China, PU perfusion Chinese tire manufacturer, PUR solid tires China Seller

#### Characteristics of PU solid tires:

- 1. No inflatable (filled PU material instead of the tube), strong bearing capacity;
- 2. Strong wear resistance, is 6 times the rubber tires.
- 3. Lightweight durable, heat resistant, cold resistant, corrosion resistance, good elasticity (minus 40 to maintain the original elasticity);
- 4. Not afraid of nail bar, explosion-proof, anti bar, long service life;
- 5. Product resistance to yellowing (3.5), anti aging, can be made into a variety of colors;
- 6. Good resilience;
- 7. Environmentally friendly products (no fluoride, no heavy metals, in accordance with REACH, ROHS), energy saving and safety, can be degraded.

## PU solid tire series products are widely used in:

Inflation free tyre: wheelchair car, electric cars, scooter, trolleys, baby stroller, depot, old car, industrial and mining vehicles, electric cars, electric scooter, lawn mower, golf cart, luggage wheel, airport baggage car products.