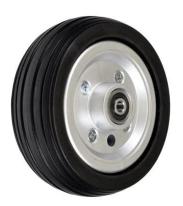

#### 1. Features

OEM and processing polyurethane tire suppliers in China, PU foam filled tire factories in China, PU perfusion Chinese tire manufacturer, PUR solid tires China Seller

#### Characteristics of PU solid tires:

- 1. No inflatable (filled PU material instead of the tube), strong bearing capacity;
- 2. Strong wear resistance, is 6 times the rubber tires.
- 3. Lightweight durable, heat resistant, cold resistant, corrosion resistance, good elasticity (minus 40 to maintain the original elasticity);
- 4. Not afraid of nail bar, explosion-proof, anti bar, long service life;
- 5. Product resistance to yellowing (3.5), anti aging, can be made into a variety of colors;
- 6. Good resilience;
- 7. Environmentally friendly products (no fluoride, no heavy metals, in accordance with REACH, ROHS), energy saving and safety, can be degraded.

## PU solid tire series products are widely used in:

Inflation free tyre: wheelchair car, electric cars, scooter, trolleys, baby stroller, depot, old car, industrial and mining vehicles, electric cars, electric scooter, lawn mower, golf cart, luggage wheel, airport baggage car products.