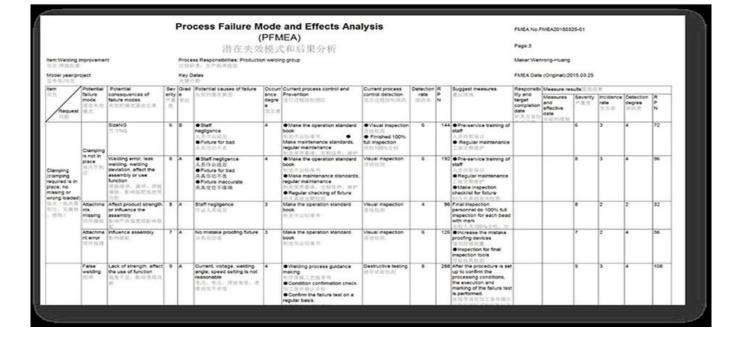

### Quality Assurance

UNIVERSAL TESTING MACHINE(UTM)

Tensile Test

Tear Resistance Test

Compressive Strength

Indentation Force Deflection