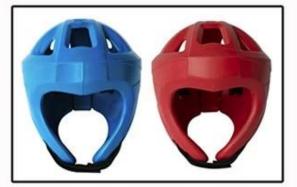

# **Comfort Protection**

High quality PU material: comfortable fit, tough pressure resistance, endurance, resistance to 100000 blows, no looseness or shaking even if worn for a long time

#### Finehope Customize Competition Martial Arts Boxing Gear Protector Taekwondo Karate Head Guard

Material: 100% PU MOQ:200 Size:315\*275\*65mm, customizable Material:PU Color:customizable Payment tern:T/T 30% before production, 70% before shipment Package:Carton packaging, also accept customization Customized service:Size, color, style all can be customized Delivery time:About 30 days after receiving the deposit