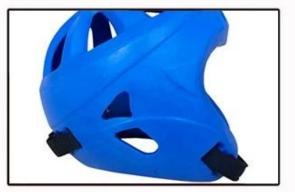

#### Forehead Thickening Design

Pu material is famous for its high elasticity, shock absorption and tenacity. It is thickened to protect the forehead from damage and effectively cushion external impact damage