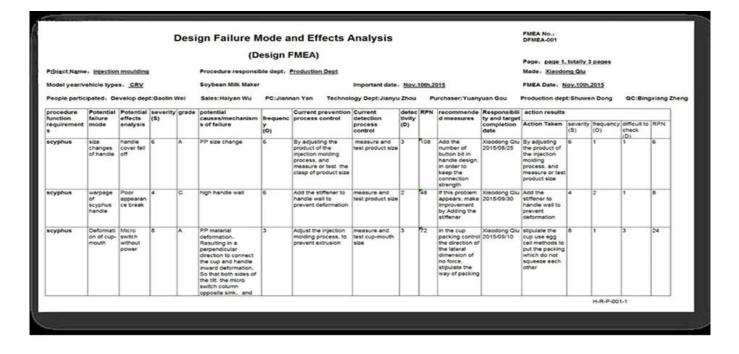

### Quality Assurance

UNIVERSAL TESTING MACHINE(UTM)

Tensile Test

Tear Resistance Test

Compressive Strength

Indentation Force Deflection