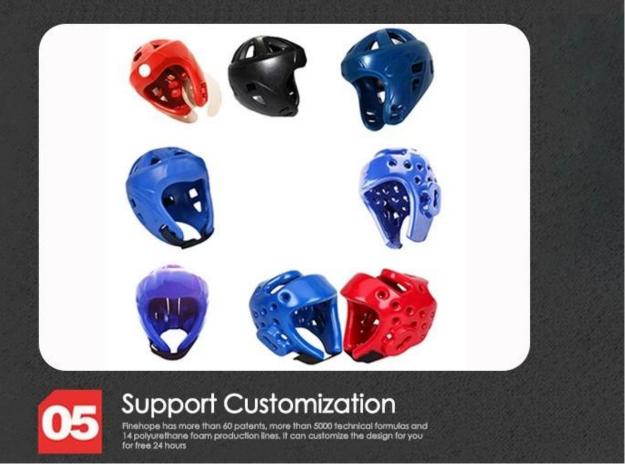

# **DETAILS SHOW QUALITY**

Protect your head, intimate design, protection and ventilation

03

## PODUCT DISPLAY

#### Finehope Customize Competition Martial Arts Boxing Gear Protector Taekwondo Karate Head Guard

Material: 100% PU MOQ:200 Size:315\*275\*65mm, customizable Material:PU Color:customizable Payment tern:T/T 30% before production, 70% before shipment Package:Carton packaging, also accept customization Customized service:Size, color, style all can be customized Delivery time:About 30 days after receiving the deposit