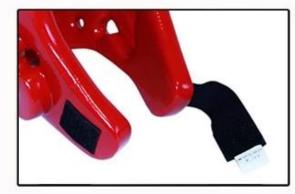

#### Special Adhesive Design

Practical special Velcro widening design, effectively stick to the face, easy to operate

Assured quality and diversified products