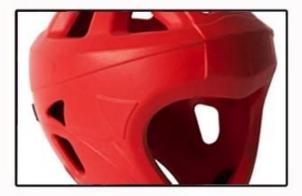

# **Polyurethane Taekwondo Headguard**

Finehope Patent money, born for sports! Thickened Protection Double Safety

Bubble infiltration process, one-time forming liner Comfortable fit Good cushioning Overall thickening protection High buffer and high resistance Better head protection

# **DETAILS SHOW QUALITY**

Protect your head, intimate design, protection and ventilation

03

# **Comfort Protection**

High quality PU material: comfortable fit, tough pressure resistance, endurance, resistance to 100000 blows, no looseness or shaking even if worn for a long time