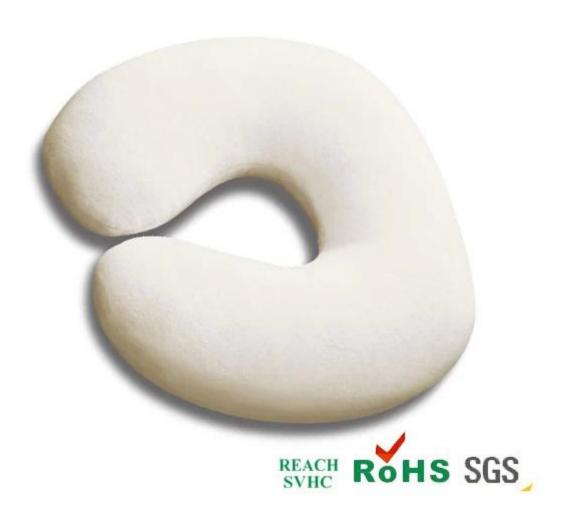

## 1. Features

PU sponge pad, pillow PU seat cushion, PU cushion pillow, PU foam pillow, Urethane pillow, China Polyurethane Product Supplier

# Slow / high resilience foam characteristics:

- 1. Good shock resistance / flexibility;
- 2. The tear strength is good;
- 3. Hardness easy to adjust;
- 4. flexibility, scalability is excellent;
- 5. The foam plasticity excellent (after restore the status quo is changed), can be made into any shape;

pillow, theater cushion, sofa seat cushion;

- 3. The toy industry: balls, figurines;
- 4. All kinds of PU sponge tube, sponge ring, sponge mats;