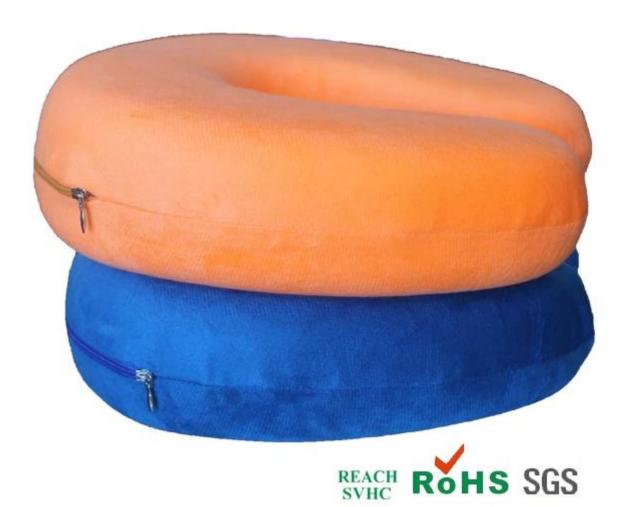

## 1. Features

PU sponge pad, pillow PU seat cushion, PU cushion pillow, PU foam pillow, Urethane pillow, China Polyurethane Product Supplier

# Slow / high resilience foam characteristics:

- 1. Good shock resistance / flexibility;
- 2. The tear strength is good;
- 3. Hardness easy to adjust;
- 4. flexibility, scalability is excellent;
- 5. The foam plasticity excellent (after restore the status quo is changed), can be made into any shape;

pillow, theater cushion, sofa seat cushion;

- 3. The toy industry: balls, figurines;
- 4. All kinds of PU sponge tube, sponge ring, sponge mats;