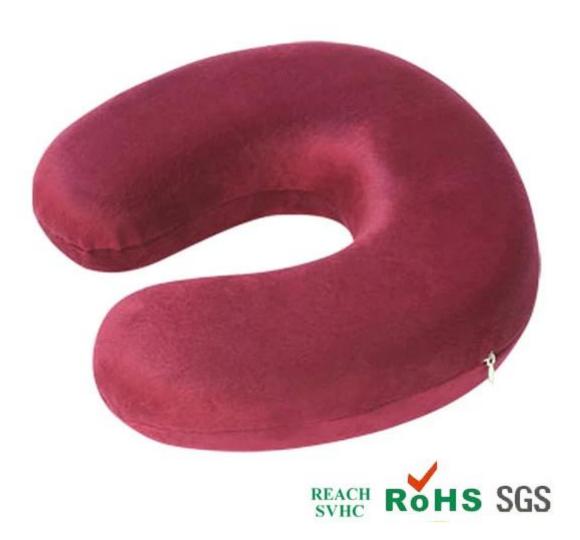

## 1. Features

PU sponge pad, pillow PU seat cushion, PU cushion pillow, PU foam pillow, Urethane pillow, China Polyurethane Product Supplier

# Slow / high resilience foam characteristics:

- 1. Good shock resistance / flexibility;
- 2. The tear strength is good;
- 3. Hardness easy to adjust;
- 4. flexibility, scalability is excellent;
- 5. The foam plasticity excellent (after restore the status quo is changed), can be made into any shape;

pillow, theater cushion, sofa seat cushion;

- 3. The toy industry: balls, figurines;
- 4. All kinds of PU sponge tube, sponge ring, sponge mats;