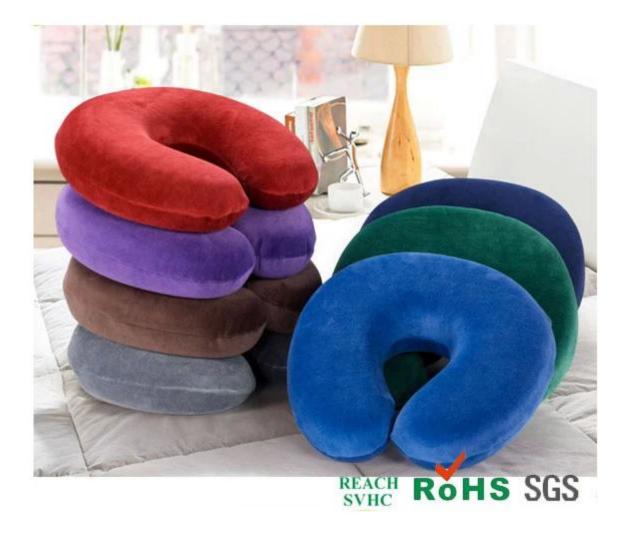

## 1. Features

PU sponge pad, pillow PU seat cushion, PU cushion pillow, PU foam pillow, Urethane pillow, China Polyurethane Product Supplier

# Slow / high resilience foam characteristics:

- 1. Good shock resistance / flexibility;
- 2. The tear strength is good;
- 3. Hardness easy to adjust;
- 4. flexibility, scalability is excellent;
- 5. The foam plasticity excellent (after restore the status quo is changed), can be made into any shape;

pillow, theater cushion, sofa seat cushion;

- 3. The toy industry: balls, figurines;
- 4. All kinds of PU sponge tube, sponge ring, sponge mats;