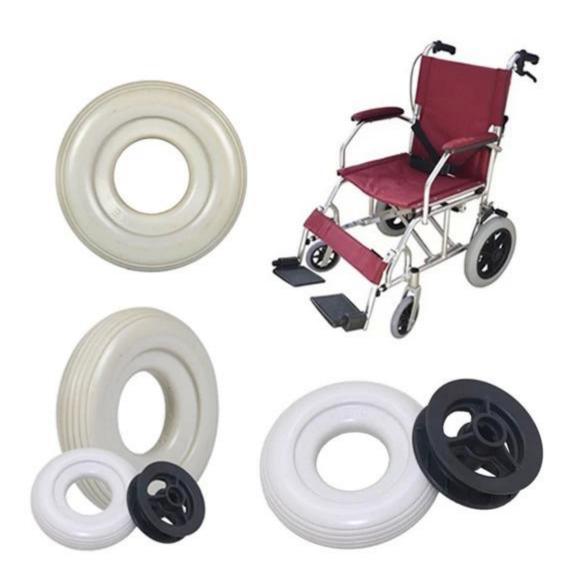

#### 1. Features

PU tire wear Chinese suppliers, Chinese factories polyurethane solid tires, PU tires made in China, Chinese tire seller

#### Characteristics of PU solid tires:

- 1. No inflatable (filled PU material instead of the tube), strong bearing capacity;
- 2. Strong wear resistance, is 6 times the rubber tires.
- 3. Lightweight durable, heat resistant, cold resistant, corrosion resistance, good elasticity (minus 40 to maintain the original elasticity);
- 4. Not afraid of nail bar, explosion-proof, anti bar, long service life;
- 5. Product resistance to yellowing (3.5), anti aging, can be made into a variety of colors;
- 6. Good resilience;
- 7. Environmentally friendly products (no fluoride, no heavy metals, in accordance with REACH, ROHS), energy saving and safety, can be degraded.

## PU solid tire series products are widely used in:

Inflation free tyre: wheelchair car, electric cars, scooter, trolleys, baby stroller, depot, old car, industrial and mining vehicles, electric cars, electric scooter, lawn mower, golf cart, luggage wheel, airport baggage car products.