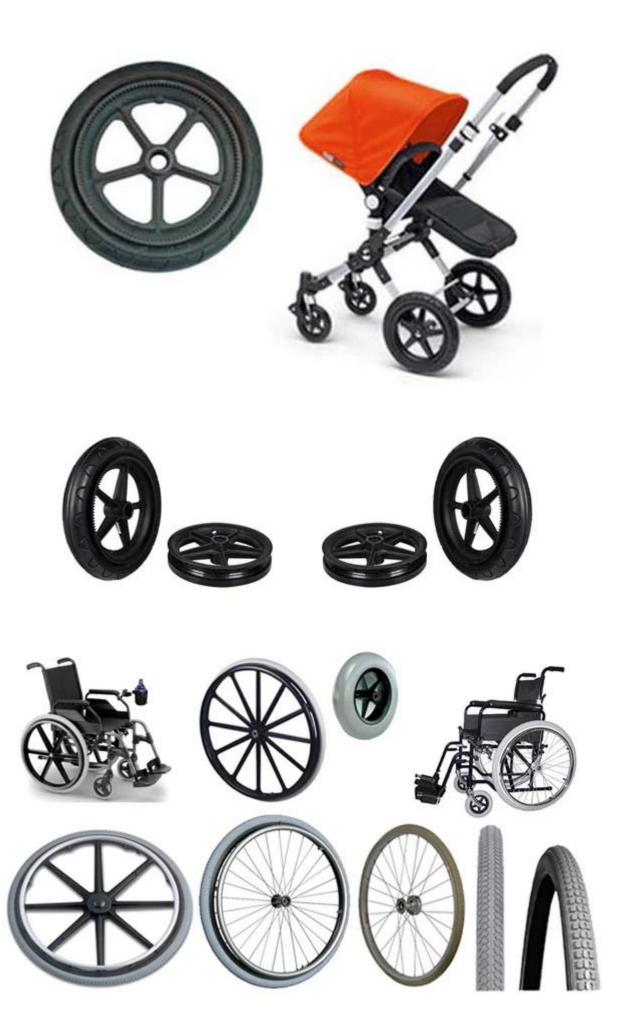

#### 1. Features

Polyurethane elastomer wheel Chinese suppliers, PU materials round Chinese factory, PU rubber tire package made in China

#### Characteristics of PU solid tires:

- 1. No inflatable (filled PU material instead of the tube), strong bearing capacity;
- 2. Strong wear resistance, is 6 times the rubber tires.
- 3. Lightweight durable, heat resistant, cold resistant, corrosion resistance, good elasticity (minus 40 to maintain the original elasticity);
- 4. Not afraid of nail bar, explosion-proof, anti bar, long service life;
- 5. Product resistance to yellowing (3.5), anti aging, can be made into a variety of colors;
- 6. Good resilience;
- 7. Environmentally friendly products (no fluoride, no heavy metals, in accordance with REACH, ROHS), energy saving and safety, can be degraded.

## PU solid tire series products are widely used in:

Inflation free tyre: wheelchair car, electric cars, scooter, trolleys, baby stroller, depot, old car, industrial and mining vehicles, electric cars, electric scooter, lawn mower, golf cart, luggage wheel, airport baggage car products.