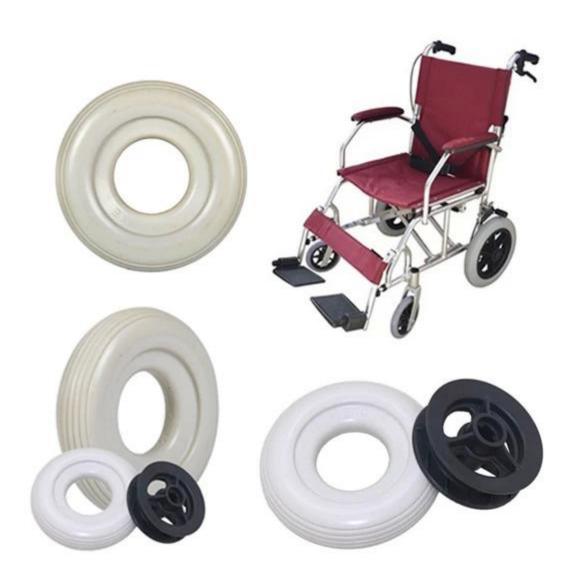

#### 1. Features

Polyurethane elastomer wheel Chinese suppliers, PU materials round Chinese factory, PU rubber tire package made in China

#### Characteristics of PU solid tires:

- 1. No inflatable (filled PU material instead of the tube), strong bearing capacity;
- 2. Strong wear resistance, is 6 times the rubber tires.
- 3. Lightweight durable, heat resistant, cold resistant, corrosion resistance, good elasticity (minus 40 to maintain the original elasticity);
- 4. Not afraid of nail bar, explosion-proof, anti bar, long service life;
- 5. Product resistance to yellowing (3.5), anti aging, can be made into a variety of colors;
- 6. Good resilience;
- 7. Environmentally friendly products (no fluoride, no heavy metals, in accordance with REACH, ROHS), energy saving and safety, can be degraded.

## PU solid tire series products are widely used in:

Inflation free tyre: wheelchair car, electric cars, scooter, trolleys, baby stroller, depot, old car, industrial and mining vehicles, electric cars, electric scooter, lawn mower, golf cart, luggage wheel, airport baggage car products.