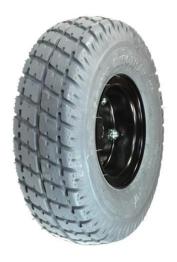

#### 1. Features

Polyurethane elastomer wheel Chinese suppliers, PU materials round Chinese factory, PU rubber tire package made in China

#### Characteristics of PU solid tires:

- 1. No inflatable (filled PU material instead of the tube), strong bearing capacity;
- 2. Strong wear resistance, is 6 times the rubber tires.
- 3. Lightweight durable, heat resistant, cold resistant, corrosion resistance, good elasticity (minus 40 to maintain the original elasticity);
- 4. Not afraid of nail bar, explosion-proof, anti bar, long service life;
- 5. Product resistance to yellowing (3.5), anti aging, can be made into a variety of colors;
- 6. Good resilience;
- 7. Environmentally friendly products (no fluoride, no heavy metals, in accordance with REACH, ROHS), energy saving and safety, can be degraded.

## PU solid tire series products are widely used in:

Inflation free tyre: wheelchair car, electric cars, scooter, trolleys, baby stroller, depot, old car, industrial and mining vehicles, electric cars, electric scooter, lawn mower, golf cart, luggage wheel, airport baggage car products.