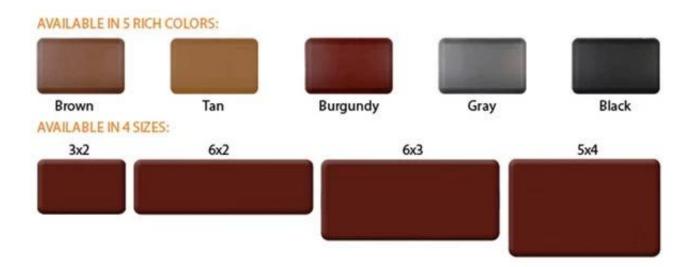

| 1  | material       | Polyurethane ( PU ), an advanced and trustworthy material,                                    |
|----|----------------|-----------------------------------------------------------------------------------------------|
| 2  | моо            | 100pcs                                                                                        |
| 3  | size           | as your requirement                                                                           |
| 4  | technical      | hand-made and machinery                                                                       |
| 5  | finished       | PU self-skin                                                                                  |
| 6  | payment term   | тл                                                                                            |
| 7  | packing        | Normal export corrugated carton as per clients' request                                       |
| 8  | usage          | floor mat, kitchen mat                                                                        |
| 9  | Custom service | Dimension, material, style all can be custom made                                             |
| 10 | delivery time  | 40 days after receiving the deposit                                                           |
| 11 | remarks        | Your satisfaction is our greatest affirmation and if you have any problems please contact us. |