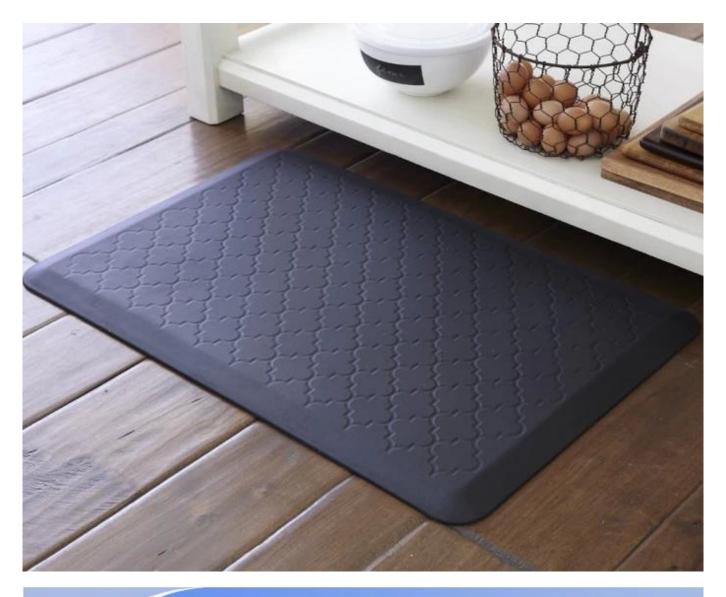

## Specification

Anti-fatigue mats are beneficial for back thigh and lower leg or foot, which offer you unique feeling from your head to your toe. Anti fatigue mat is a natural shock absorber, and it can rebound quickly to the smallest weight shift, encourage blood flow to feet, legs, and lower back. The anti fatigue mat is engineered to the optimal degree of softness to minimize the harmful, painful consequences of standing for extended periods as well as to reduce the stress and strain of standing. Anti-Fatigue Mats have been designed to promote better posture, proper circulation, muscle toning and sense of well-being. In addition, the Mats reduce the fatigue and discomfort associated with the stress and strain of long term or static standing.

## Feature:

- 1. Waterproof, anti-bacteria, non-slip, self-skinning, fireproof
- $2. \quad \underline{\text{Easy to clean anti-slip, fireproof, good wear resistance, good shock resistance}}$
- 3. Soft, comfortable, anti-fatigue, multi-purpose, anti fatigue, anti-corrosion
- ${\bf 4.} \quad {\tt \underline{Anticorrosion,\,damp-proof,\,anti-crack,\,mothproof,\,anti-ultraviolet}}$
- 5. No radiation, non-toxic and eco-friendly