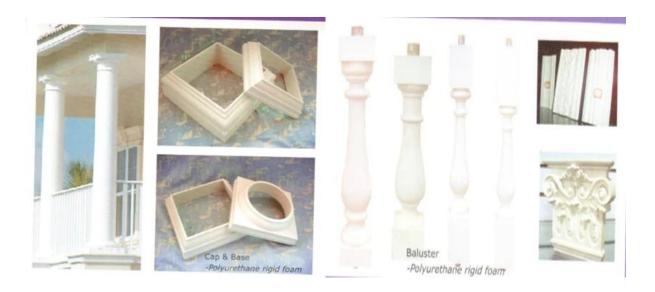

| 1  | material       | Polyurethane ( PU ), an advanced and trustworthy material,                                    |
|----|----------------|-----------------------------------------------------------------------------------------------|
| 2  | MOQ            | 100pcs                                                                                        |
| 3  | size           | as your requirement                                                                           |
| 4  | technical      | hand-made and machinery                                                                       |
| 5  | finished       | PU self-skin                                                                                  |
| 6  | payment term   | тл                                                                                            |
| 7  | packing        | Normal export corrugated carton as per clients' request                                       |
| 8  | usage          | polyurethane baluster,balustrade for deck and house ect                                       |
| 9  | Custom service | Dimension, material, style all can be custom made                                             |
| 10 | delivery time  | 40 days after receiving the deposit                                                           |
| 11 | remarks        | Your satisfaction is our greatest affirmation and if you have any problems please contact us. |