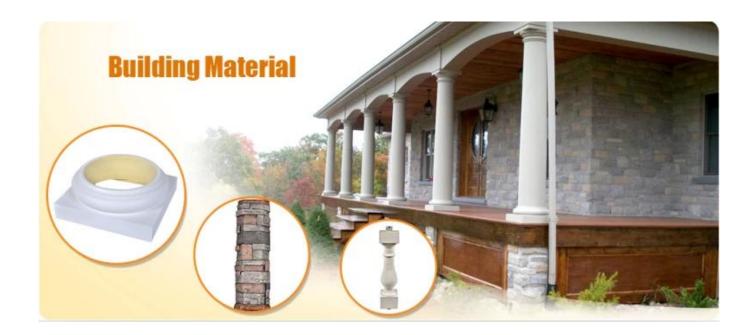

#### Feature:

- 1. Waterproof, anti-bacteria, non-slip, fireproof
- 2. Light weight, green product, easy installation
- 3. Durable, eco-friendly, sturdy surface, heat insulation
- $\textbf{4.} \quad \text{Anticorrosion, damp-proof, anti-crack, } \underline{\text{mothproof, anti-ultraviolet}}$
- $5. \ \underline{\text{No radiation, non-toxic and eco-friendly}}$

## Specification

Polyurethane(PU) materials has been widely used for interior decoration and the public decoration. Such as Houses, villas, hotels, night clubs, dancing halls, bars, clothing shops, building offices, conference halls, church etc. Different from wood or plaster, PU molding do not saturate, leak, deform or detach, it's durable and easy to clean and maintain. And it can last longer than MDF or wood mouldings.