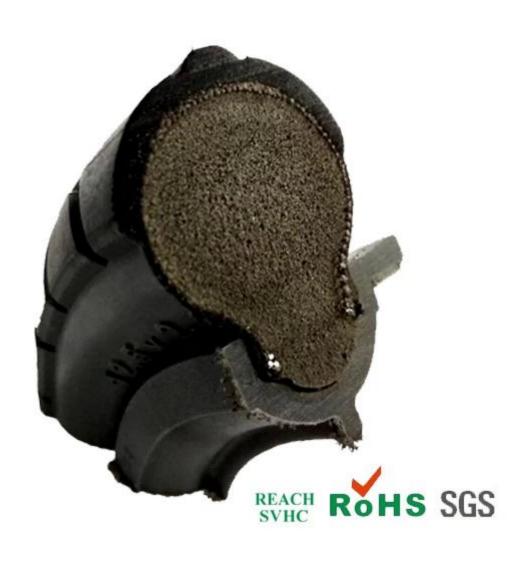

#### 1. Features

PU solid tire Polyurethane filled tires Chinese suppliers, PU solid tire factories in China, Chinese manufacturers of polyurethane filled tires, PU solid tire filling

#### Characteristics of PU solid tires:

- 1. No inflatable (filled PU material instead of the tube), strong bearing capacity;
- 2. Strong wear resistance, is 6 times the rubber tires.
- 3. Lightweight durable, heat resistant, cold resistant, corrosion resistance, good elasticity (minus 40 to maintain the original elasticity);
- 4. Not afraid of nail bar, explosion-proof, anti bar, long service life;
- 5. Product resistance to yellowing (3.5), anti aging, can be made into a variety of colors;
- 6. Good resilience;
- 7. Environmentally friendly products (no fluoride, no heavy metals, in accordance with REACH, ROHS), energy saving and safety, can be degraded.