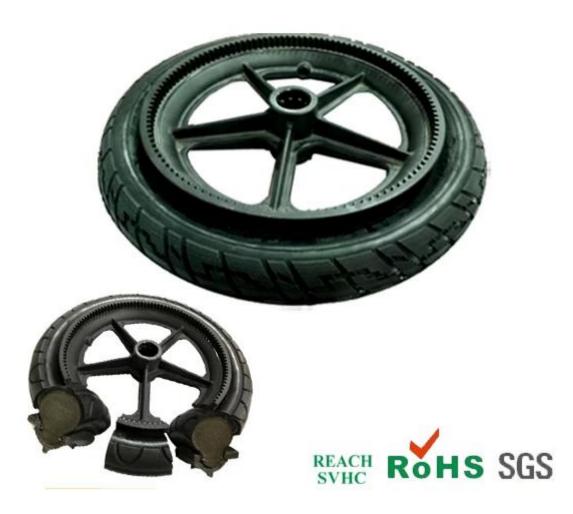

#### 1. Features

PU solid tire Polyurethane filled tires Chinese suppliers, PU solid tire factories in China, Chinese manufacturers of polyurethane filled tires, PU solid tire filling

#### Characteristics of PU solid tires:

- 1. No inflatable (filled PU material instead of the tube), strong bearing capacity;
- 2. Strong wear resistance, is 6 times the rubber tires.
- 3. Lightweight durable, heat resistant, cold resistant, corrosion resistance, good elasticity (minus 40 to maintain the original elasticity);
- 4. Not afraid of nail bar, explosion-proof, anti bar, long service life;
- 5. Product resistance to yellowing (3.5), anti aging, can be made into a variety of colors;
- 6. Good resilience;
- 7. Environmentally friendly products (no fluoride, no heavy metals, in accordance with REACH, ROHS), energy saving and safety, can be degraded.

## PU solid tire series products are widely used in:

Inflation free tyre: wheelchair car, electric cars, scooter, trolleys, baby stroller, depot, old car, industrial and mining vehicles, electric cars, electric scooter, lawn mower, golf cart, luggage wheel, airport baggage car products.