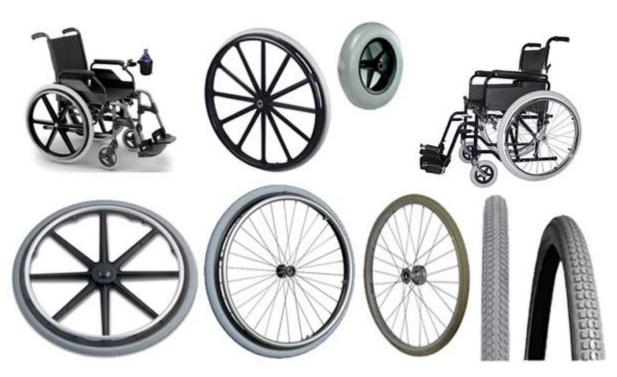

## PU solid tire series products are widely used in:

Inflation free tyre: wheelchair car, electric cars, scooter, trolleys, baby stroller, depot, old car, industrial and mining vehicles, electric cars, electric scooter, lawn mower, golf cart, luggage wheel, airport baggage car products.