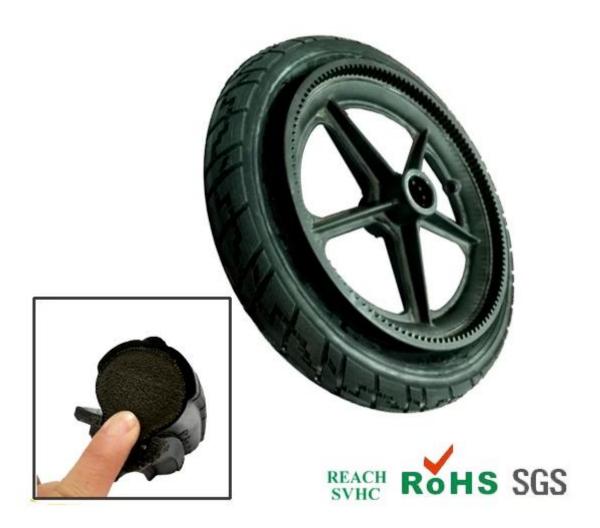

#### 1. Features

PU solid tire Polyurethane filled tires Chinese suppliers, PU solid tire factories in China, Chinese manufacturers of polyurethane filled tires, PU solid tire filling

#### Characteristics of PU solid tires:

- 1. No inflatable (filled PU material instead of the tube), strong bearing capacity;
- 2. Strong wear resistance, is 6 times the rubber tires.
- 3. Lightweight durable, heat resistant, cold resistant, corrosion resistance, good elasticity (minus 40 to maintain the original elasticity);
- 4. Not afraid of nail bar, explosion-proof, anti bar, long service life;
- 5. Product resistance to yellowing (3.5), anti aging, can be made into a variety of colors;
- 6. Good resilience;
- 7. Environmentally friendly products (no fluoride, no heavy metals, in accordance with REACH, ROHS), energy saving and safety, can be degraded.

## PU solid tire series products are widely used in:

Inflation free tyre: wheelchair car, electric cars, scooter, trolleys, baby stroller, depot, old car, industrial and mining vehicles, electric cars, electric scooter, lawn mower, golf cart, luggage wheel, airport baggage car products.