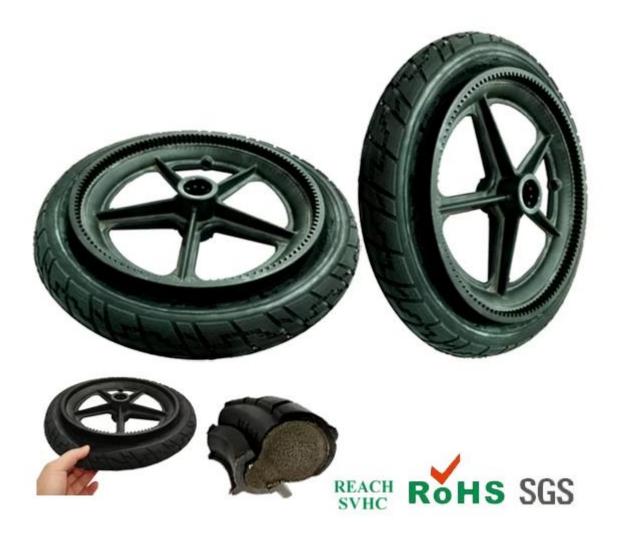

#### 1. Features

PU solid tire Polyurethane filled tires Chinese suppliers, PU solid tire factories in China, Chinese manufacturers of polyurethane filled tires, PU solid tire filling

#### Characteristics of PU solid tires:

- 1. No inflatable (filled PU material instead of the tube), strong bearing capacity;
- 2. Strong wear resistance, is 6 times the rubber tires.
- 3. Lightweight durable, heat resistant, cold resistant, corrosion resistance, good elasticity (minus 40 to maintain the original elasticity);
- 4. Not afraid of nail bar, explosion-proof, anti bar, long service life;
- 5. Product resistance to yellowing (3.5), anti aging, can be made into a variety of colors;
- 6. Good resilience;
- 7. Environmentally friendly products (no fluoride, no heavy metals, in accordance with REACH, ROHS), energy saving and safety, can be degraded.

## PU solid tire series products are widely used in:

Inflation free tyre: wheelchair car, electric cars, scooter, trolleys, baby stroller, depot, old car, industrial and mining vehicles, electric cars, electric scooter, lawn mower, golf cart, luggage wheel, airport baggage car products.