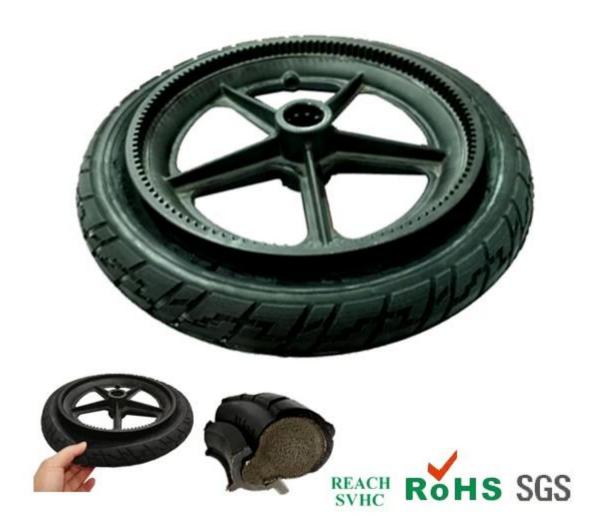

#### 1. Features

PU solid tire Polyurethane filled tires Chinese suppliers, PU solid tire factories in China, Chinese manufacturers of polyurethane filled tires, PU solid tire filling

#### Characteristics of PU solid tires:

- 1. No inflatable (filled PU material instead of the tube), strong bearing capacity;
- 2. Strong wear resistance, is 6 times the rubber tires.
- 3. Lightweight durable, heat resistant, cold resistant, corrosion resistance, good elasticity (minus 40 to maintain the original elasticity);
- 4. Not afraid of nail bar, explosion-proof, anti bar, long service life;
- 5. Product resistance to yellowing (3.5), anti aging, can be made into a variety of colors;
- 6. Good resilience;
- 7. Environmentally friendly products (no fluoride, no heavy metals, in accordance with REACH, ROHS), energy saving and safety, can be degraded.

## PU solid tire series products are widely used in:

Inflation free tyre: wheelchair car, electric cars, scooter, trolleys, baby stroller, depot, old car, industrial and mining vehicles, electric cars, electric scooter, lawn mower, golf cart, luggage wheel, airport baggage car products.