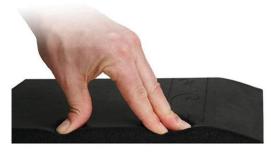

# Finehope















# Finehope地垫 吸水性能测试

测试目的

#### 41



# 测试目的

SERENCE HOUSE HOUSE HE SERENCE HE



- 杰族才能控制霉菌?

物性変形が健康子が特別で、などのよれに丁海州の本間で、英国文化中の研究、 用的な可能は対象が可能な変異的できる。 といめたとなるかられる。 必要の知りなが、大型の実施をおよりであったが、大型の大型のであるが同なの形があり、 ・ かまままなから使用性では、この性ができるが、中間は「主ないか」、できる所、日本の ・ かまままなから使用性では、この性ができるが、中間は「主ないか」、できる所、日本の ・ はずりは「アルター」 「中では「アルター」 「中では「アルター」 「中では「アルター」 「中では「アルター」

测试过程

#### • 测试的材料准备

添加了物的基本的自意水料率;
 一次体度料料用一步;
 Finnespent 则是表现<u>在宣传协会</u>或选材料部件的标准。



- 因於問題取轉揮要不知刊方所表;
   把基本企業的所由表示: (計画表面交換选择逐至收 股份)
   用令國際自然與定義施、努力改換申添入戶面表定 內部。(因此原則提供申詢規則提供)並則分本企等 添入戶面內等分品。

# 测试过程

# (Finehope的样品测读) · 测试程程度片1 用一次性针别抽取透加的分析



### 测试过程

# (Finehope的样品测试) · 测试过程照片2

把墨水注出到鲜品来面; (样品表面区域选择没有收获项)





# 测试过程

# (Finehopeが併去形式) ・網球性程度対3





#### 测试过程

# (Finehope的并品测试) · 测试过程照片4





### Finehope采用难填水性的高密度结皮发泡聚氨酯材料