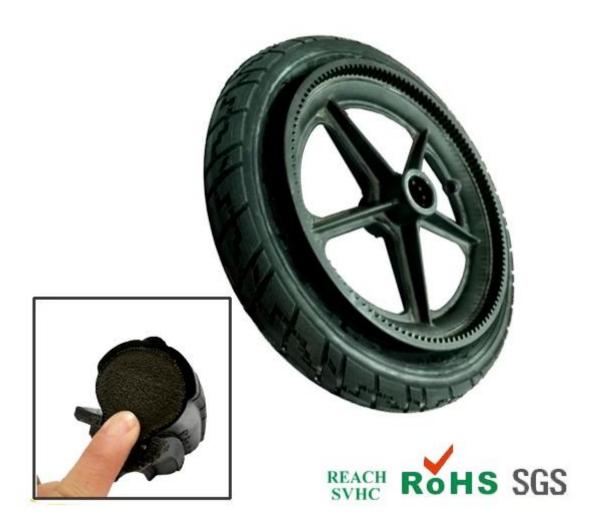

#### 1. Features

PU solid tire, Polyurethane filled tires Chinese suppliers, PU solid tire factories in China, Chinese manufacturers of polyurethane filled tires, PU solid tire filling

#### Characteristics of PU solid tires:

- 1. No inflatable (filled PU material instead of the tube), strong bearing capacity;
- 2. Strong wear resistance, is 6 times the rubber tires.
- 3. Lightweight durable, heat resistant, cold resistant, corrosion resistance, good elasticity (minus 40 to maintain the original elasticity);
- 4. Not afraid of nail bar, explosion-proof, anti bar, long service life;
- 5. Product resistance to yellowing (3.5), anti aging, can be made into a variety of colors;
- 6. Good resilience;
- 7. Environmentally friendly products (no fluoride, no heavy metals, in accordance with REACH, ROHS), energy saving and safety, can be degraded.

#### PU solid tire series products are widely used in:

Inflation free tyre: wheelchair car, electric cars, scooter, trolleys, baby stroller, depot, old car, industrial and mining vehicles, electric cars, electric scooter, lawn mower, golf cart, luggage wheel, airport baggage car products.