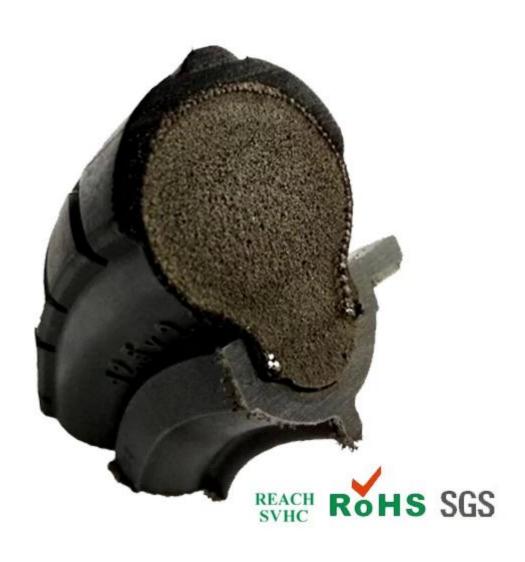

#### 1. Features

PU solid tire, Polyurethane filled tires Chinese suppliers, PU solid tire factories in China, Chinese manufacturers of polyurethane filled tires, PU solid tire filling

#### Characteristics of PU solid tires:

- 1. No inflatable (filled PU material instead of the tube), strong bearing capacity;
- 2. Strong wear resistance, is 6 times the rubber tires.
- 3. Lightweight durable, heat resistant, cold resistant, corrosion resistance, good elasticity (minus 40 to maintain the original elasticity);
- 4. Not afraid of nail bar, explosion-proof, anti bar, long service life;
- 5. Product resistance to yellowing (3.5), anti aging, can be made into a variety of colors;
- 6. Good resilience;
- 7. Environmentally friendly products (no fluoride, no heavy metals, in accordance with REACH, ROHS), energy saving and safety, can be degraded.