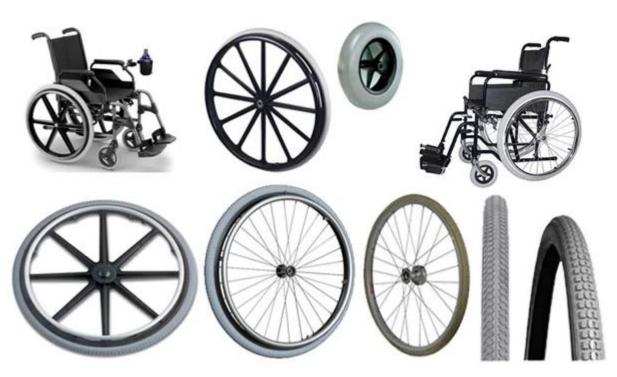

#### PU solid tire series products are widely used in:

Inflation free tyre: wheelchair car, electric cars, scooter, trolleys, baby stroller, depot, old car, industrial and mining vehicles, electric cars, electric scooter, lawn mower, golf cart, luggage wheel, airport baggage car products.