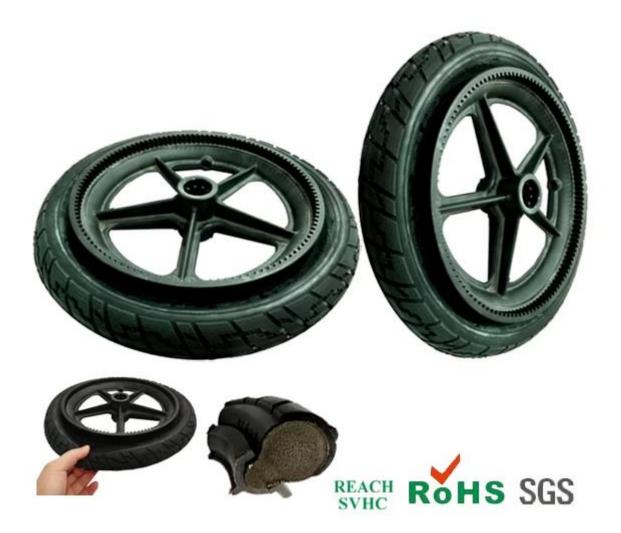

#### 1. Features

PU solid tire, Polyurethane filled tires Chinese suppliers, PU solid tire factories in China, Chinese manufacturers of polyurethane filled tires, PU solid tire filling

#### Characteristics of PU solid tires:

- 1. No inflatable (filled PU material instead of the tube), strong bearing capacity;
- 2. Strong wear resistance, is 6 times the rubber tires.
- 3. Lightweight durable, heat resistant, cold resistant, corrosion resistance, good elasticity (minus 40 to maintain the original elasticity);
- 4. Not afraid of nail bar, explosion-proof, anti bar, long service life;
- 5. Product resistance to yellowing (3.5), anti aging, can be made into a variety of colors;
- 6. Good resilience;
- 7. Environmentally friendly products (no fluoride, no heavy metals, in accordance with REACH, ROHS), energy saving and safety, can be degraded.

#### PU solid tire series products are widely used in:

Inflation free tyre: wheelchair car, electric cars, scooter, trolleys, baby stroller, depot, old car, industrial and mining vehicles, electric cars, electric scooter, lawn mower, golf cart, luggage wheel, airport baggage car products.