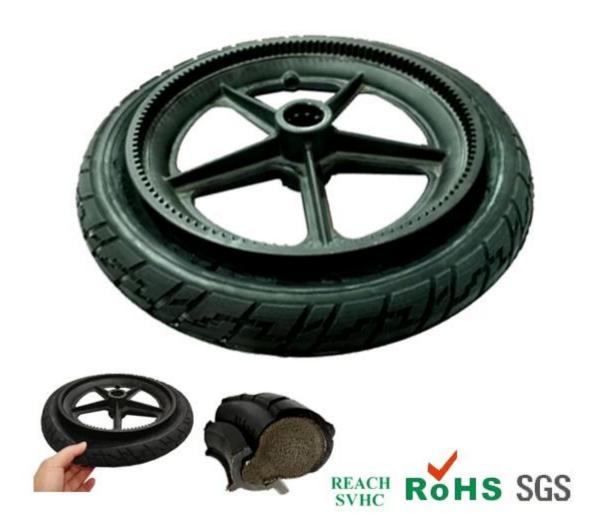

#### 1. Features

PU solid tire, Polyurethane filled tires Chinese suppliers, PU solid tire factories in China, Chinese manufacturers of polyurethane filled tires, PU solid tire filling

#### Characteristics of PU solid tires:

- 1. No inflatable (filled PU material instead of the tube), strong bearing capacity;
- 2. Strong wear resistance, is 6 times the rubber tires.
- 3. Lightweight durable, heat resistant, cold resistant, corrosion resistance, good elasticity (minus 40 to maintain the original elasticity);
- 4. Not afraid of nail bar, explosion-proof, anti bar, long service life;
- 5. Product resistance to yellowing (3.5), anti aging, can be made into a variety of colors;
- 6. Good resilience;
- 7. Environmentally friendly products (no fluoride, no heavy metals, in accordance with REACH, ROHS), energy saving and safety, can be degraded.

#### PU solid tire series products are widely used in:

Inflation free tyre: wheelchair car, electric cars, scooter, trolleys, baby stroller, depot, old car, industrial and mining vehicles, electric cars, electric scooter, lawn mower, golf cart, luggage wheel, airport baggage car products.