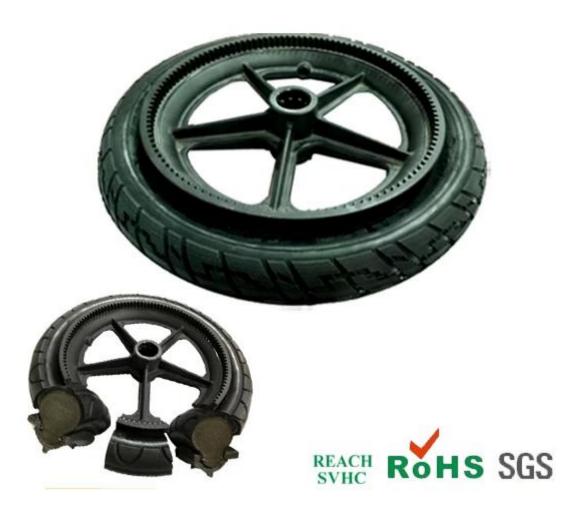

#### 1. Features

PU solid tire, Polyurethane filled tires Chinese suppliers, PU solid tire factories in China, Chinese manufacturers of polyurethane filled tires, PU solid tire filling

#### Characteristics of PU solid tires:

- 1. No inflatable (filled PU material instead of the tube), strong bearing capacity;
- 2. Strong wear resistance, is 6 times the rubber tires.
- 3. Lightweight durable, heat resistant, cold resistant, corrosion resistance, good elasticity (minus 40 to maintain the original elasticity);
- 4. Not afraid of nail bar, explosion-proof, anti bar, long service life;
- 5. Product resistance to yellowing (3.5), anti aging, can be made into a variety of colors;
- 6. Good resilience;
- 7. Environmentally friendly products (no fluoride, no heavy metals, in accordance with REACH, ROHS), energy saving and safety, can be degraded.

#### PU solid tire series products are widely used in:

Inflation free tyre: wheelchair car, electric cars, scooter, trolleys, baby stroller, depot, old car, industrial and mining vehicles, electric cars, electric scooter, lawn mower, golf cart, luggage wheel, airport baggage car products.